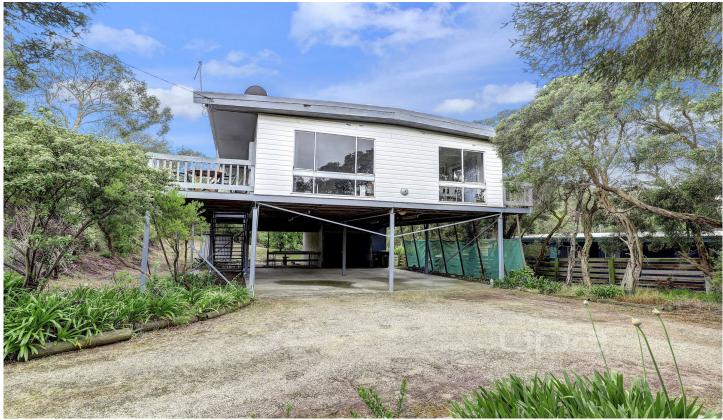

## 14 Loongana Street RYE VIC

Light-filled and welcoming, this beach house suits buyers who live locally, as well as those seeking a relaxed weekender or a pad with potential.

## Featuring:

Nestled in a quiet pocket where the local streets are lined by the Moonah trees; evoking a distinctive coastal charm

The elevated interiors enjoy treed outlooks and boast raked ceilings and neutral tones

Extensive workshop/ storage area underneath the home with adjoining access to the double carport

Sitting on a sought-after corner allotment of 608sqm\* with the option to add further value by closing in the lower level