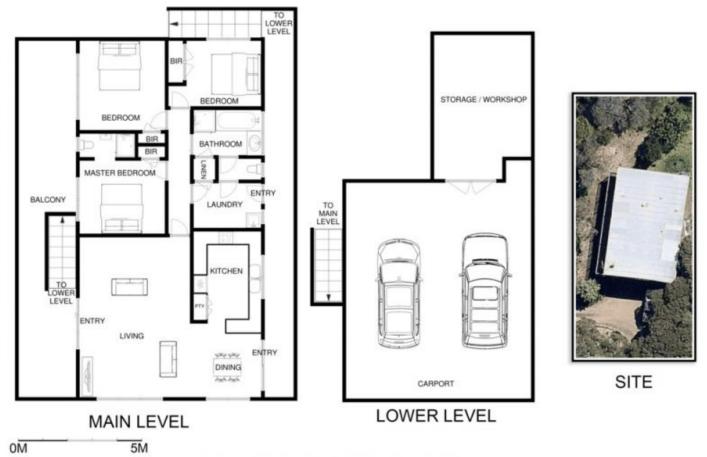

Extensive workshop/ storage area underneath the home with adjoining access to the double carport

Sitting on a sought-after corner allotment of 608sqm\* with the option to add further value by closing in the lower level

3 2 4 4

Land Size: 608 sqm

View: https://www.ypa.com.au/7393106

14 LOONGANA ST RYE

This image is an artistic representation. It is the responsibility of all interested parties to verify all data depicted and omitted