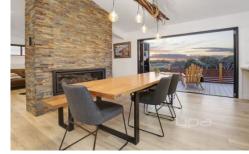

Contemporary interiors (including a double-sided fireplace and an ILVE appointed kitchen) blending a coastal/ industrial palette with family functionality 4 🛤 2 🚔 2 🚔

Land Size: 794 sqm View: https://www.ypa.com.au/7393111