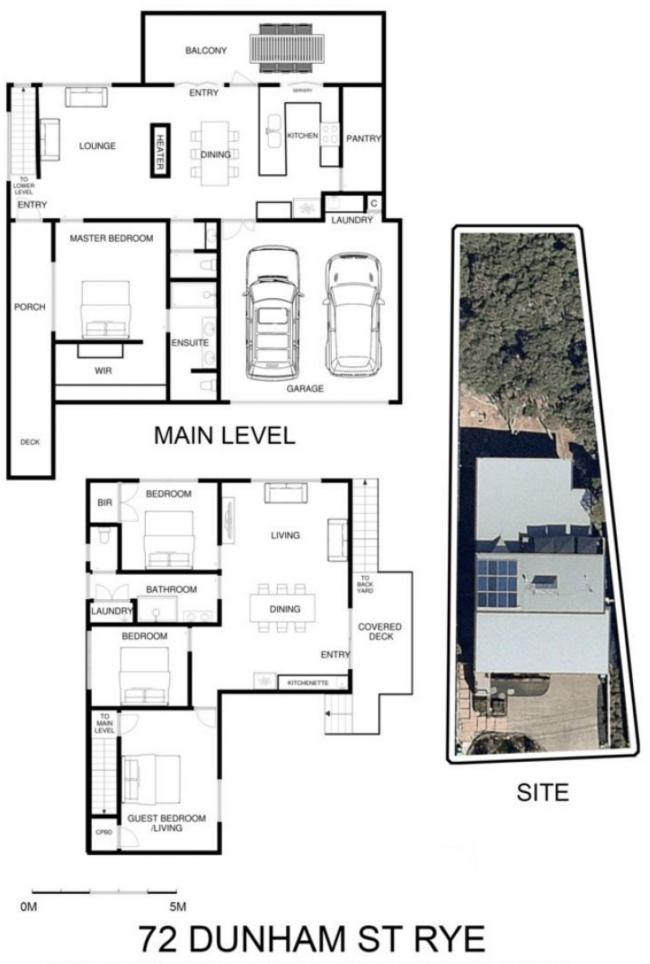

## Featuring:

Bask deckside in the glorious sunsets as the sun slowly dips over the serene treetop vistas of the local Moonahs

Built to exacting standards and spread over two ideally-zoned levels with the fourth bedroom being ideal for guests or as an additional living room

Contemporary interiors (including a double-sided fireplace and an ILVE appointed kitchen) blending a coastal/ industrial palette with family functionality 4 🛤 2 🚔 2 🚔

Land Size: 794 sqm View: https://www.ypa.com.au/7393111