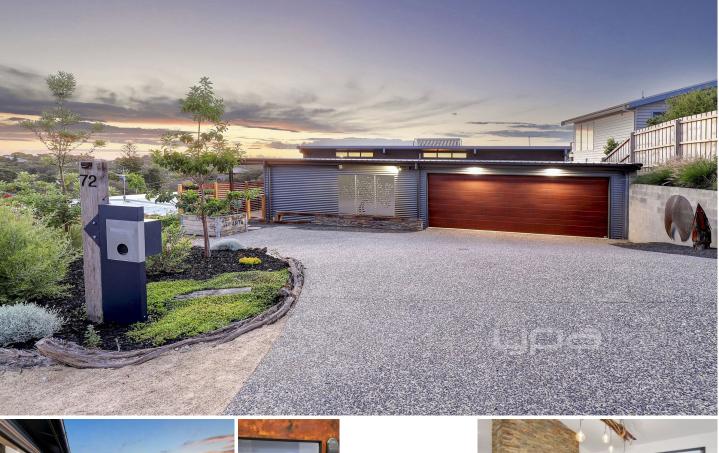

## 72 Dunham Street RYE VIC

for seemingly endless summers and cosy winters in this bespoke coastal residence just perfect for the modern Tyrone family.

## Featuring:

Bask deckside in the glorious sunsets as the sun slowly dips over the serene treetop vistas of the local Moonahs

Built to exacting standards and spread over two ideally-zoned levels with the fourth bedroom being ideal for guests or as an additional living room

Contemporary interiors (including a double-sided fireplace and an ILVE appointed kitchen) blending a coastal/ industrial palette with family functionality 4 🛤 2 🚔 2 🚔

Land Size: 794 sqm View: https://www.ypa.com.au/7393111