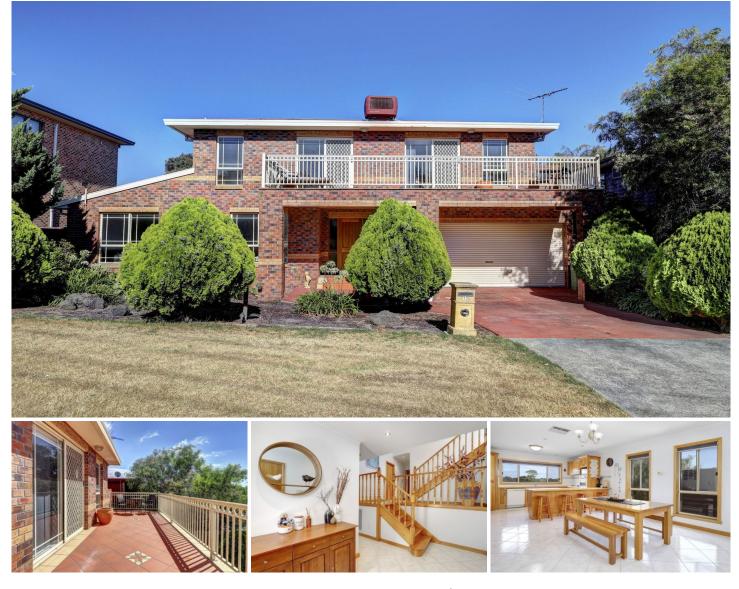

## **12 Athol Court RYE VIC**

This family sized, solid brick home is situated only a short 600m\* walk to the Rye foreshore and local shops and cafes.

Balcony entertaining area with dual access from the living room and master suite with stunning bay glimpses

Four oversized rooms all with BIR and master with WIR

Three full bathrooms on each level, master with ensuite

Enormous 3 car garage with rear access to the backyard and flowing into the indoor/ outdoor entertaining area.

Lower basement level for extra storage or wine cellar.

Please call Aaron Rosella on 0487 122 202 for any further

4 🛤 3 🚔 3 🚘

Land Size : 530 sqm View : https://ww

: https://www.ypa.com.au/7393112

This image is an artistic representation. It is the responsibility of all interested parties to verify all data depicted and omitted.