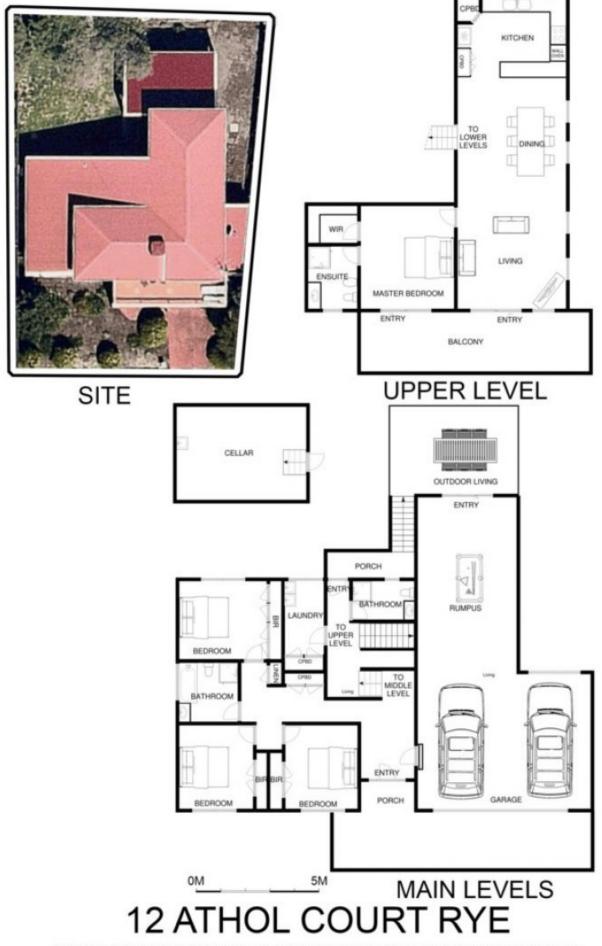

## **12 Athol Court RYE VIC**

This family sized, solid brick home is situated only a short 600m\* walk to the Rye foreshore and local shops and cafes.

Balcony entertaining area with dual access from the living room and master suite with stunning bay glimpses

Four oversized rooms all with BIR and master with WIR

Three full bathrooms on each level, master with ensuite

Enormous 3 car garage with rear access to the backyard and flowing into the indoor/ outdoor entertaining area.

Lower basement level for extra storage or wine cellar.

Please call Aaron Rosella on 0487 122 202 for any further

4 🛤 3 🚔 3 🚘

Land Size : 530 sqm View : https://ww

: https://www.ypa.com.au/7393112

This image is an artistic representation. It is the responsibility of all interested parties to verify all data depicted and omitted.