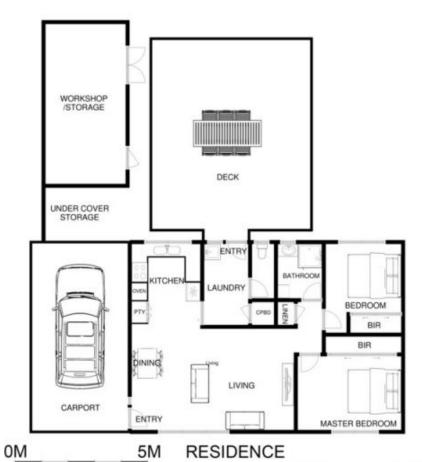

## 2 📭 1 🔓 1 🗬

**Price** : \$ 550,000 **Land Size** : 780 sqm

View: https://www.ypa.com.au/7393113

Jade Springer 0437 410 791

SITE

22 NIBLICK ST RYE

This image is an artistic representation. It is the responsibility of all interested parties to verify all data depicted and omitted.