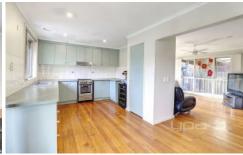

Offering three bedrooms with BIR's

Hardwood floorboards in all bedrooms, kitchen, living and dining areas.

Ducted heating throughout and split system cooling in the living area.

Three car carport, which continues through to the backyard.