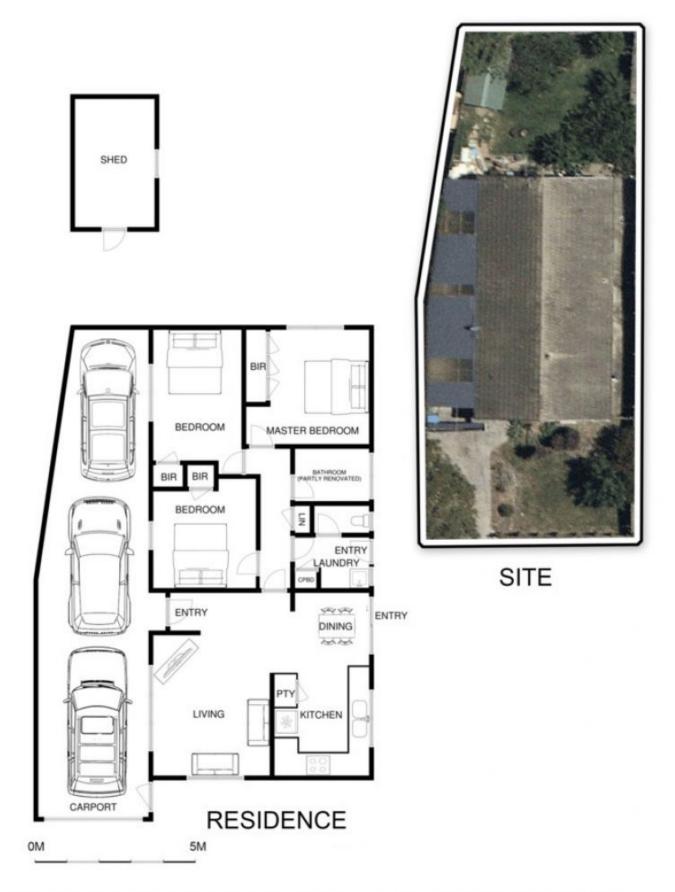

## 37 Green Valley Cresent HAMPTON PARK VIC

Situated in a prime location, short walking distance to Woolworths, local shops, local kindergartens, primary schools and high schools, this is high demand real estate at its best.

Offering three bedrooms with BIR's

Hardwood floorboards in all bedrooms, kitchen, living and dining areas.

Ducted heating throughout and split system cooling in the living area.

Three car carport, which continues through to the backyard.

Multiple bus stops only meters from the front door.

3 📭 1 🖺 3 🗬

Land Size: 385 sqm

View: https://www.ypa.com.au/7393117