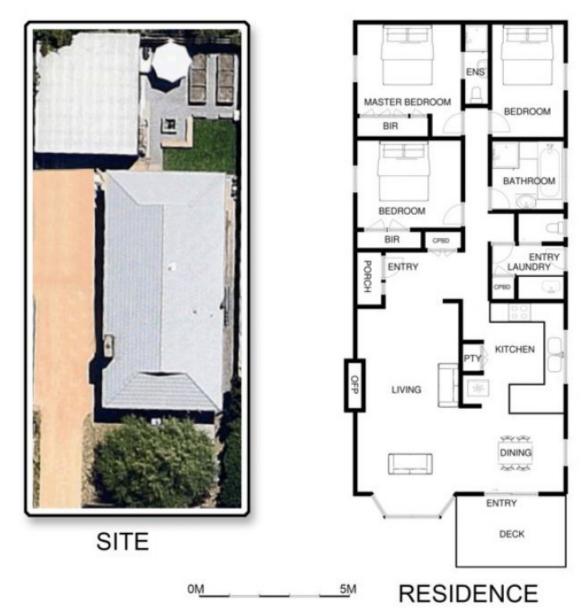

## 36 Branson Street ROSEBUD VIC

This home has undergone an extensive renovation by the vendors to make it the perfect family home. No expense has been spared in selecting the best products, trades and design. This home is perfect for families, downsizers or a lock and leave holiday home. Offering:

3 spacious bedrooms, master with ensuite

Large living area with elevated dining space leading out to the deck

Large kitchen with Euromaid oven, stone bench tops and handmade Spanish splash back tiles

Polished hard wood floors throughout

Gas ducted heating (ceiling vented)

3 😕 2 📛 2 🖨

Land Size: 540 sqm

View: https://www.ypa.com.au/7393118

## **36 BRANSON ST ROSEBUD**

This image is an artistic representation. It is the responsibility of all interested parties to verify all data depicted and omitted.