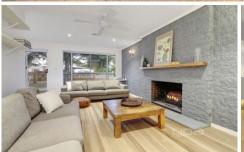

3 spacious bedrooms, master with ensuite

Large living area with elevated dining space leading out to the deck

Large kitchen with Euromaid oven, stone bench tops and handmade Spanish splash back tiles

Polished hard wood floors throughout