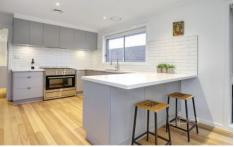

3 spacious bedrooms, master with ensuite

Large living area with elevated dining space leading out to the deck

Large kitchen with Euromaid oven, stone bench tops and handmade Spanish splash back tiles

Polished hard wood floors throughout