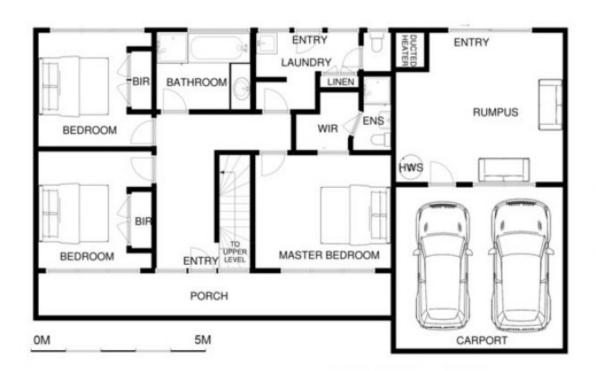

## 69 Carrathool Avenue ROSEBUD VIC

## PRICED FOR IMMEDIATE SALE

This well presented family home set on approximately 839 sqm\* has been lovingly owned and cared for and is now ready for a new family to move in and call it their own.

Enjoy your weekends watching the ships go by from the front balcony or perhaps you may choose to take a short walk to the Blue range winery just around the corner to enjoy some delicious food and wine. Which ever way you decide to spend your spare time, your weekends just got better.

Set back away from the hustle and bustle of busy Rosebud this tranquil home will warm your heart and invite you to stay.

3 2 2 2

Land Size: 843 sqm

View: https://www.ypa.com.au/7393119



Tony Talarico 0420 778 401



**UPPER LEVEL** 

SITE



## MAIN LEVEL

## 69 CARRATHOOL AVE ROSEBUD

This image is an artistic representation. It is the responsibility of all interested parties to verify all data depicted and omitted.