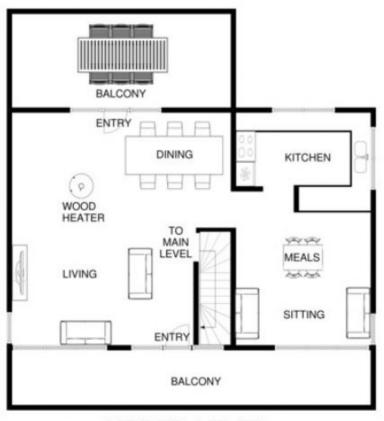

## 69 Carrathool Avenue ROSEBUD VIC

## PRICED FOR IMMEDIATE SALE

This well presented family home set on approximately 839 sqm\* has been lovingly owned and cared for and is now ready for a new family to move in and call it their own.

Enjoy your weekends watching the ships go by from the front balcony or perhaps you may choose to take a short walk to the Blue range winery just around the corner to enjoy some delicious food and wine. Which ever way you decide to spend your spare time, your weekends just got better.

Set back away from the hustle and bustle of busy Rosebud this tranquil home will warm your heart and invite you to stay.

3 2 2 2

Land Size: 843 sqm

View: https://www.ypa.com.au/7393119



Tony Talarico 0420 778 401



**UPPER LEVEL** 

SITE



## MAIN LEVEL

## 69 CARRATHOOL AVE ROSEBUD

This image is an artistic representation. It is the responsibility of all interested parties to verify all data depicted and omitted.