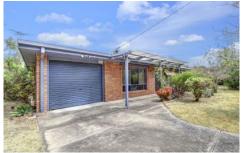

## 140 Weeroona Street RYE VIC

Positioned on a highly sought after large corner block of 891sqm\* with driveway access from Sussex Rd, this fantastic home is within 1.6km of the local Woolworths, shops, cafes and the Rye foreshore.

Three bedrooms, one bathroom and one car garage.

Immaculate original brick home built on concrete foundations, separate dining, laundry and two outdoor areas.

Fantastic floor plan and yard space.

Within a 3 minute drive of all local amenities.