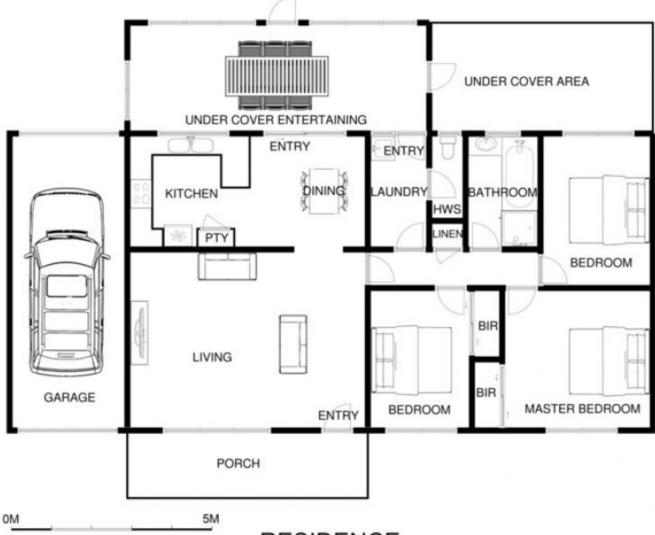

Three bedrooms, one bathroom and one car garage.

Immaculate original brick home built on concrete foundations, separate dining, laundry and two outdoor areas.

Fantastic floor plan and yard space.

Within a 3 minute drive of all local amenities.

## 3 📭 1 🔓 1 😭

Land Size: 891 sqm

View: https://www.ypa.com.au/7393120

SITE

RESIDENCE