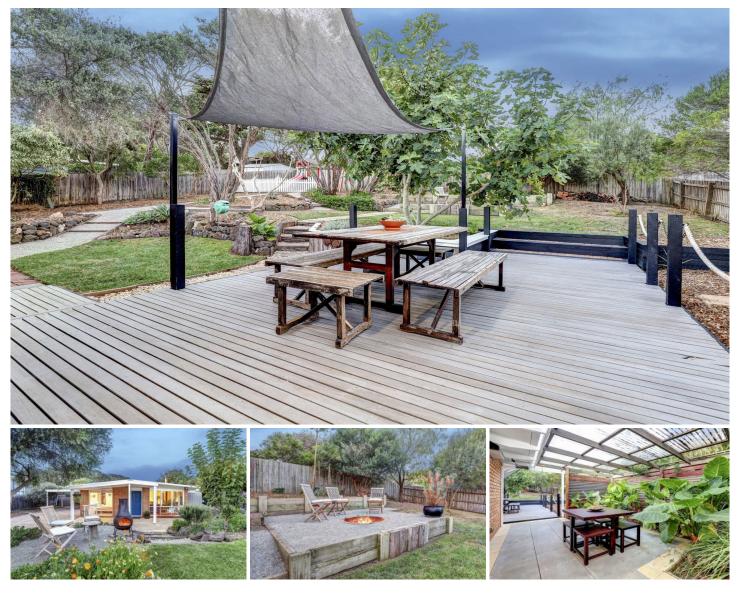

## 14 Mernda Street RYE VIC

Beautiful landscaped gardens surround this fantastic beach getaway. Located in the popular back beach pocket of Rye. This coastal natural setting is sure to please.

## Featuring:

Seamless indoor/outdoor living providing endless outdoor entertaining options

Separate zoned master bedroom with access to a spacious two way bathroom

Two distinct living areas couple with undercover, open air alfresco

Modern kitchen with stainless steel appliances also featuring slate tiling throughout completing the coastal

Land Size : 1007 sqm View : https://www.ypa.com.au/7393121

Tony Talarico 0420 778 401