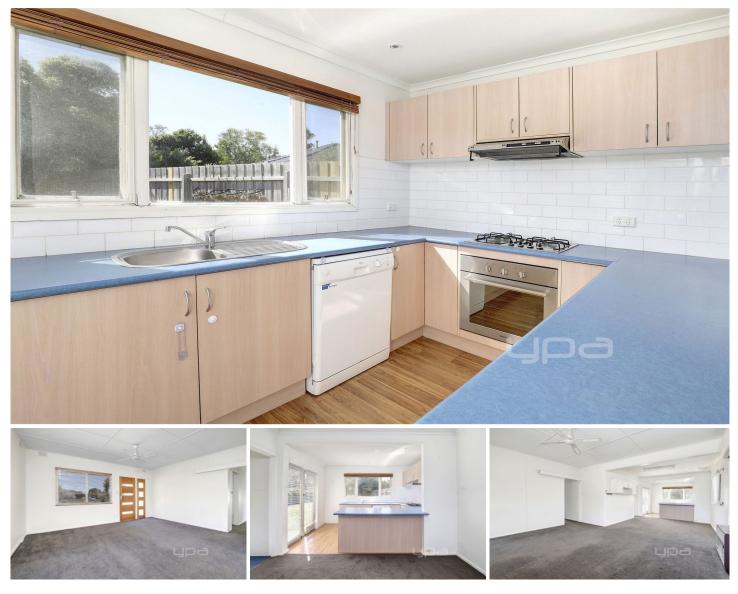

## 2 Vellvue Avenue TOOTGAROOK VIC

Positioned in highly demanded pocket of Tootgarook, this home is the perfect step into the property market, great renovator or perfect Beach pad.

Moments from the Guest street shops, Marshall Street dog park and Rye border. This home is offering:

- Large level allotment offering plenty of scope for extending or rebuilding your dream home STCA

- Close proximity to Rye and Tootgarook primary schools, day care centres and Rye shops

- Approximately 721m2\* allotment with the home situated to the front of block

- Light filled home with four large bedrooms