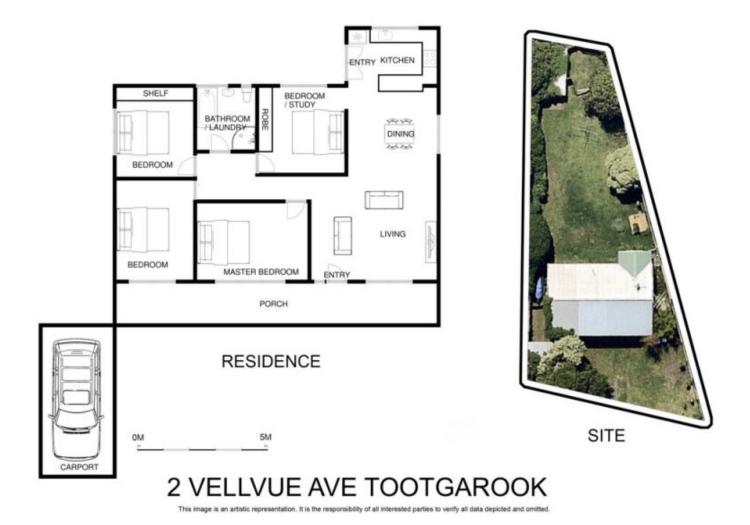

- Large level allotment offering plenty of scope for extending or rebuilding your dream home STCA

- Close proximity to Rye and Tootgarook primary schools, day care centres and Rye shops

- Approximately 721m2\* allotment with the home situated to the front of block

- Light filled home with four large bedrooms

## 4 🎮 1 🚔 2 🗬

Land Size : 721 sqm

View : https://www.ypa.com.au/7393122