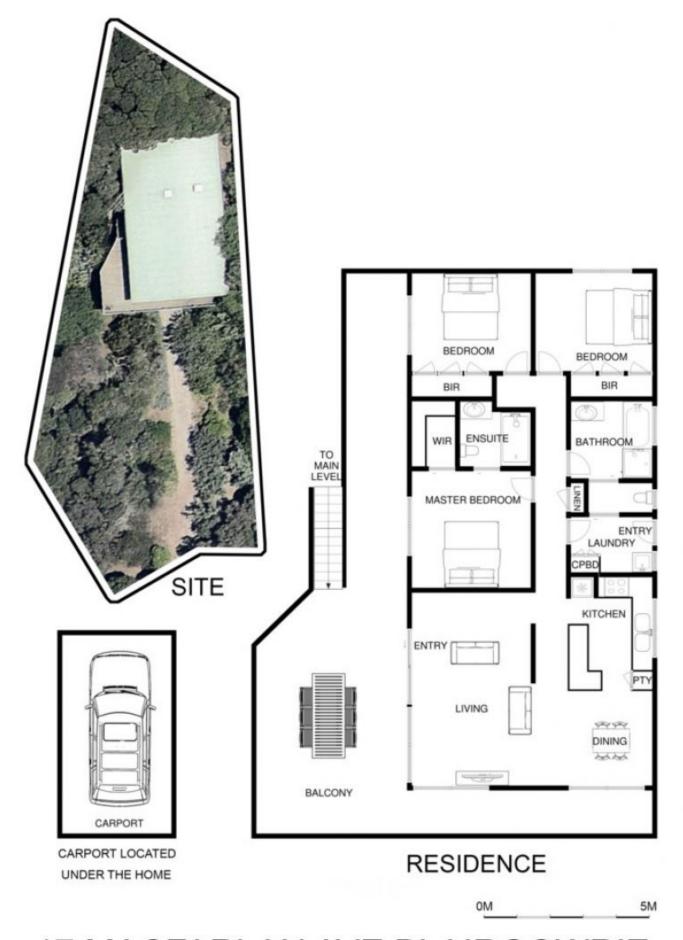

## 17 Macfarlan Avenue BLAIRGOWRIE VIC

A splendid example of peninsula design, this breezy tree top treasure blends easy beach side living with family functionality over one sunny level. Built c1980s, the homes cleverly designed vantage point above the Moonah trees offers views from almost every angle from the boats on the bay to the dunes of the back beach. Located in one of the best streets in Blairgowrie and only minutes to Blairgowrie shopping village, the crashing waves of the back beach or the beautiful sands of the foreshore, this home will lure you in and invite you to stay.

- Dense native gardens of Moonahs, Salt Bush and Coastal Tea Tree
- Spacious outdoor entertaining deck taking in expansive views across the tree tops

3 🔼 2 🖳

Land Size: 964 sqm

View: https://www.ypa.com.au/7393123

## 17 MACFARLAN AVE BLAIRGOWRIE