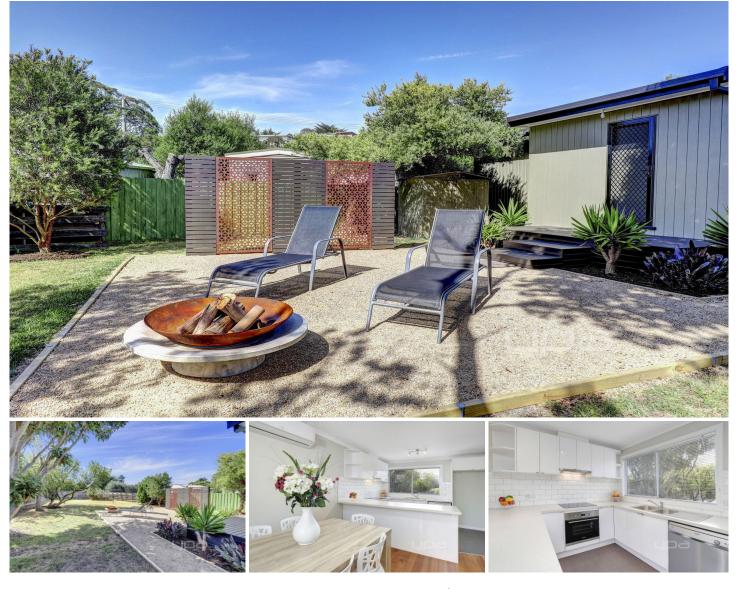

## **37 Shirlow Avenue RYE VIC**

600m\* to Bay Beach and only a short stroll to Rye shopping strip

A very low maintenance, spacious flat block of 752m2\*

Modernised open plan living, two good sized bedrooms with BIR's, brand new kitchen, laundry and bathrooms, all done - nothing else to do!

A perfect home for entertaining, whether it be hosting a barbeque, relaxing with friends and family on your outdoor setting or enjoying a quiet drink on the front porch.

In one of Rye's best locations and only a leisurely walk to the beach, restaurants, shops and Rye Primary School, this fantastic home would suit small families, holiday makers or retirees seeking their place in the sun.