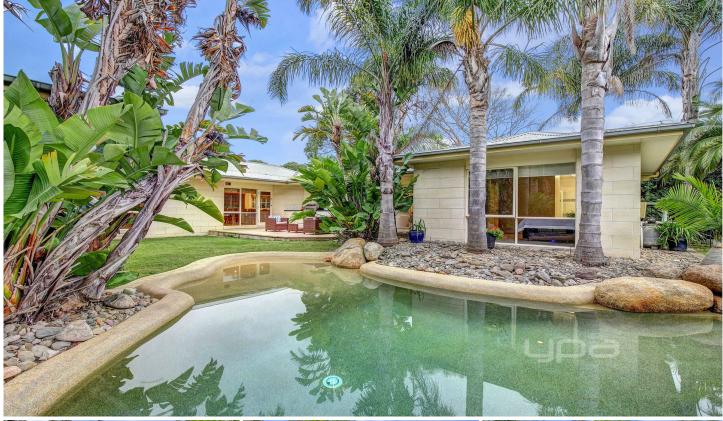

## 88 Lockhart Drive ROSEBUD VIC

WOW. This property, in the heart of the desirable Mornington Peninsula, really has the WOW factor.

Ready to impress you, your family and your friends. Set behind a perimeter of stunning cypress trees which give the property privacy and pizazz, your very own Resort, complete with solar heated swimming pool, waterfall, tennis court and an expanse of grass big enough to practise your putting, or kick a footy.

This estate is part of the exclusive Rosebud Country Club - 100 one acre properties nestled close to schools, wineries, golf courses, shopping, beach and only an hour from the heart of Melbourne.

The long driveway of fragrant lavender leads to a 4 bedroom limestone home complete with double garage and