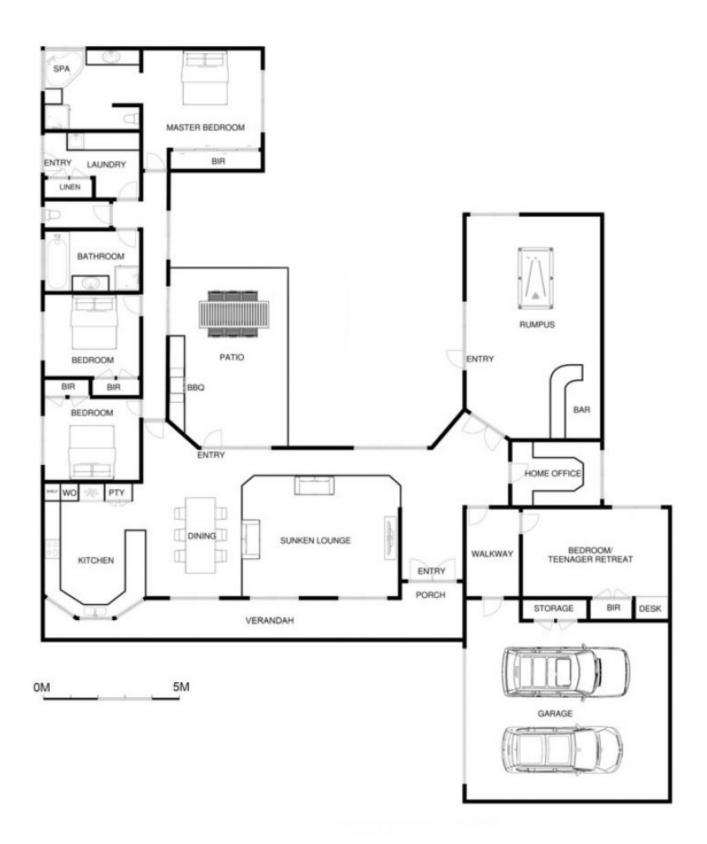

This estate is part of the exclusive Rosebud Country Club - 100 one acre properties nestled close to schools, wineries, golf courses, shopping, beach and only an hour from the heart of Melbourne.

The long driveway of fragrant lavender leads to a 4 bedroom limestone home complete with double garage and

4 2 2 2

Land Size: 4000 sqm

View: https://www.ypa.com.au/7393125

Jade Springer 0437 410 791