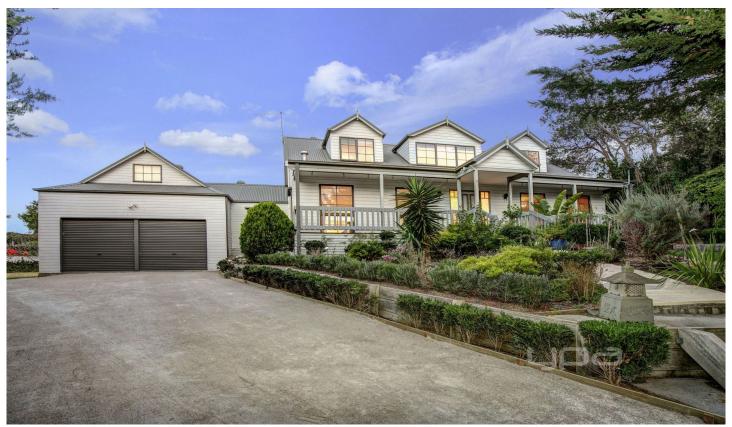

## 9 Sunshine Grove RYE VIC

Nestled on a large allotment this story book inspired home emulates elegance and coastal living at its best.

This character filled home features:

4 bedrooms all with built in robes

Double lock up garage

Loads of room to park cars boats and caravans

## 4 2 3 4 4

Land Size: 1749 sqm

View: https://www.ypa.com.au/7393127

Ben Nutbean 0413 125 996