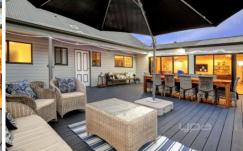

Separately zoned living areas with floorboards throughout opening onto a vast outdoor entertaining deck for all the family to enjoy

Gourmet style kitchen with stainless steel appliances and Caesar stone benchtops