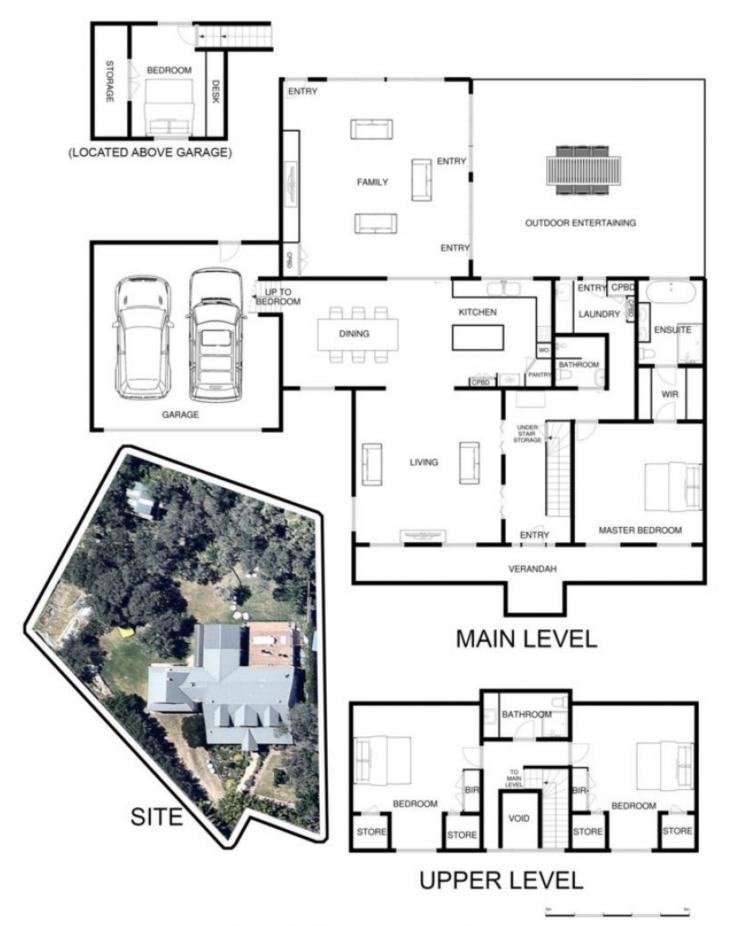

## 9 Sunshine Grove RYE VIC

Nestled on a large allotment this story book inspired home emulates elegance and coastal living at its best.

This character filled home features:

4 bedrooms all with built in robes

Separately zoned living areas with floorboards throughout opening onto a vast outdoor entertaining deck for all the family to enjoy

Gourmet style kitchen with stainless steel appliances and Caesar stone benchtops

Double lock up garage

Loads of room to park cars boats and caravans

## 4 2 3 4 4

Land Size: 1749 sqm

View: https://www.ypa.com.au/7393127

Ben Nutbean 0413 125 996

## 9 SUNSHINE GROVE RYE

This image is an artistic representation. It is the responsibility of all interested parties to verify all data depicted and omitted.