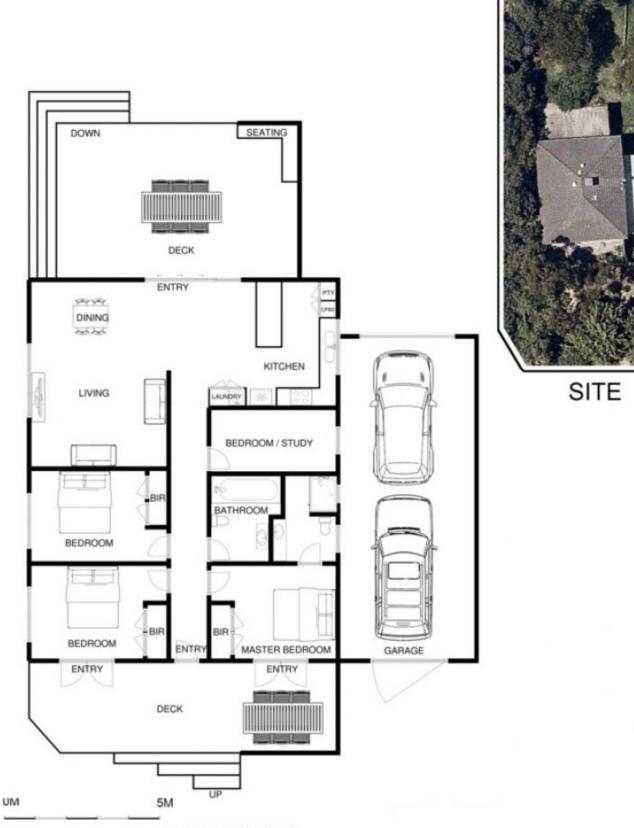

## 1 Wagstaff Street RYE VIC

Set 250m back from Melbourne Rd in the highly sought after quiet back beach location of Wagstaff St, this property is surrounded by native trees and fauna. The massive 922 sqm allotment, with a sprawling flat backyard is perfect for the whole family. The home offers ducted heating and evaporative cooling, three generous bedrooms, and a master complete with an en-suite. The home is finished off with a separate full bathroom with a bath and a fourth bedroom or a study.

4 2 2 2

Land Size: 922 sqm

View: https://www.ypa.com.au/7393130

RESIDENCE

1 WAGSTAFF ST RYE

This image is an artistic representation. It is the responsibility of all interested parties to verify all data depicted and omitted.