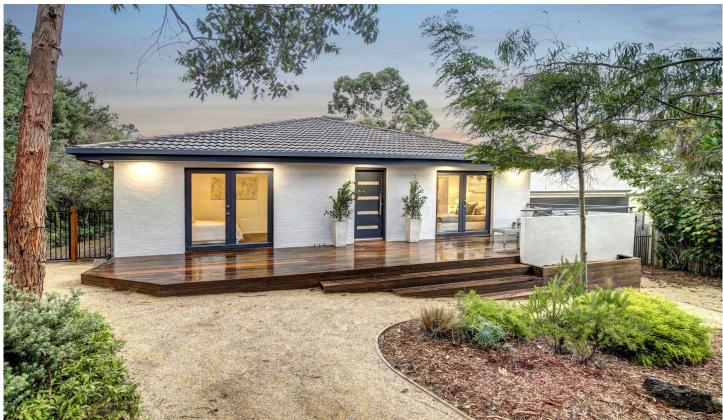

## 1 Wagstaff Street RYE VIC

Set 250m back from Melbourne Rd in the highly sought after quiet back beach location of Wagstaff St, this property is surrounded by native trees and fauna. The massive 922 sqm allotment, with a sprawling flat backyard is perfect for the whole family. The home offers ducted heating and evaporative cooling, three generous bedrooms, and a master complete with an en-suite. The home is finished off with a separate full bathroom with a bath and a fourth bedroom or a study.

4 2 2 2

Land Size: 922 sqm

View: https://www.ypa.com.au/7393130

RESIDENCE

1 WAGSTAFF ST RYE

This image is an artistic representation. It is the responsibility of all interested parties to verify all data depicted and omitted.