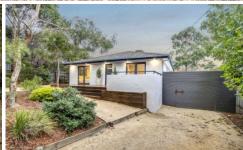

## 1 Wagstaff Street RYE VIC

Set 250m back from Melbourne Rd in the highly sought after quiet back beach location of Wagstaff St, this property is surrounded by native trees and fauna. The massive 922 sqm allotment, with a sprawling flat backyard is perfect for the whole family. The home offers ducted heating and evaporative cooling, three generous bedrooms, and a master complete with an en-suite. The home is finished off with a separate full bathroom with a bath and a fourth bedroom or a study.