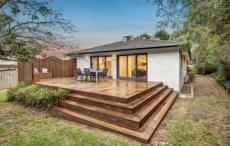

## 1 Wagstaff Street RYE VIC

Set 250m back from Melbourne Rd in the highly sought after quiet back beach location of Wagstaff St, this property is surrounded by native trees and fauna. The massive 922 sqm allotment, with a sprawling flat backyard is perfect for the whole family. The home offers ducted heating and evaporative cooling, three generous bedrooms, and a master complete with an en-suite. The home is finished off with a separate full bathroom with a bath and a fourth bedroom or a study.