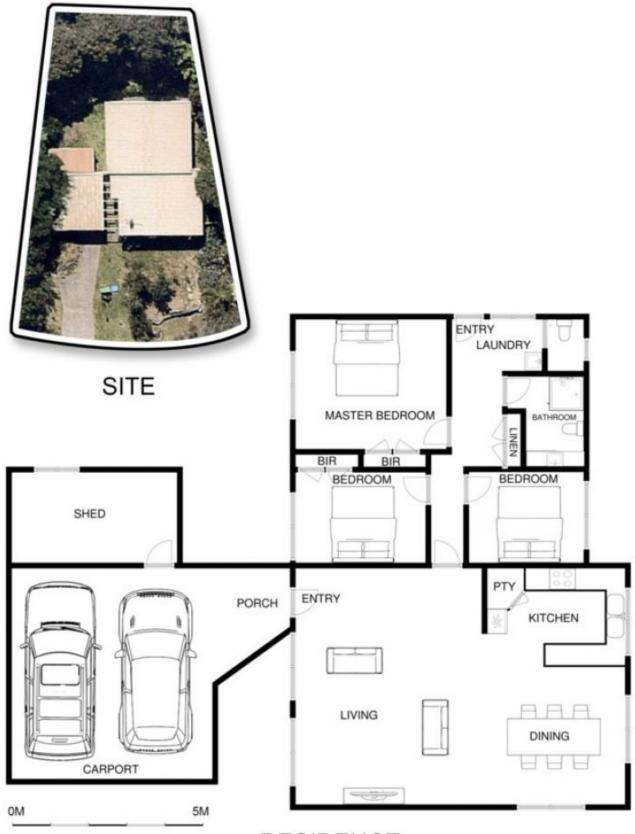

## UNDER CONTRACT - CONTACT JADE 0437 410 791

This gorgeous coastal home just minutes from the beautiful Tyrone foreshore will have you wondering why you havent escaped to the seaside sooner! Set on a low maintenance block of 562 sqm\*, the home comprises three generous bedrooms, one bathroom and a main open plan space incorporating kitchen, dining and living with exposed beams and a neutral colour palette to compliment the coastal feel of the home.

3 📭 1 🔓 2 🗬

Land Size: 562 sqm

View: https://www.ypa.com.au/7393131

Jade Springer 0437 410 791

RESIDENCE

## 16 TINAPHER DRIVE RYE

This image is an artistic representation. It is the responsibility of all interested parties to verify all data depicted and omitted.