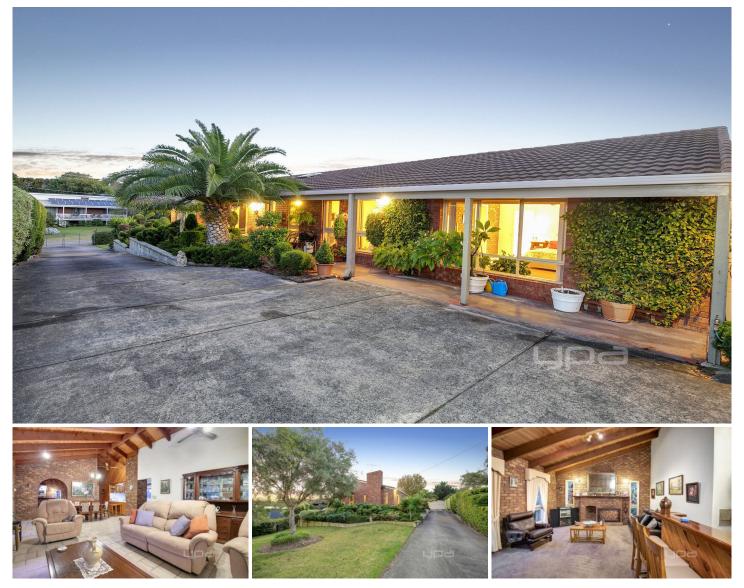

## 28 Panorama Drive TOOTGAROOK VIC

Immaculately maintained, Solid Brick Home, stunning cathedral ceilings throughout the lounge and dining areas with lead light windows & an open fireplace. This home has so much potential.

- 4 Bedrooms, 3 Bathrooms & a 2 car garage with a remote controlled door & power access

- Huge master bedroom suite with ensuite, walk in robe & external access to the alfresco area

- Solid double brick home
- Extra shedding for storage
- Split level formal living