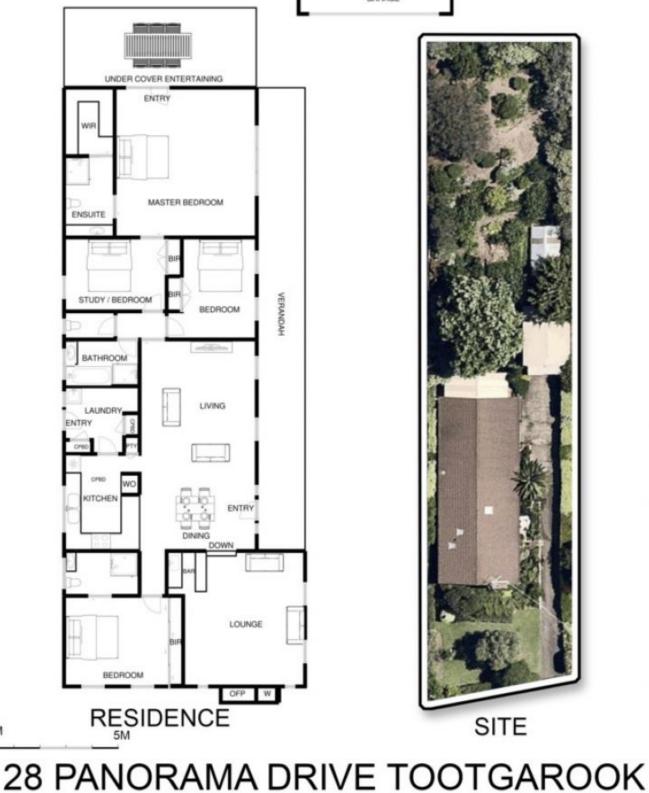

- 4 Bedrooms, 3 Bathrooms & a 2 car garage with a remote controlled door & power access

- Huge master bedroom suite with ensuite, walk in robe & external access to the alfresco area

- Solid double brick home
- Extra shedding for storage
- Split level formal living

Land Size : 1518 sqm View : https://www.ypa.com.au/7393138

Tony Talarico 0420 778 401

This image is an artistic representation. It is the responsibility of all interested parties to verify all data depicted and omitted.

0M

SITE