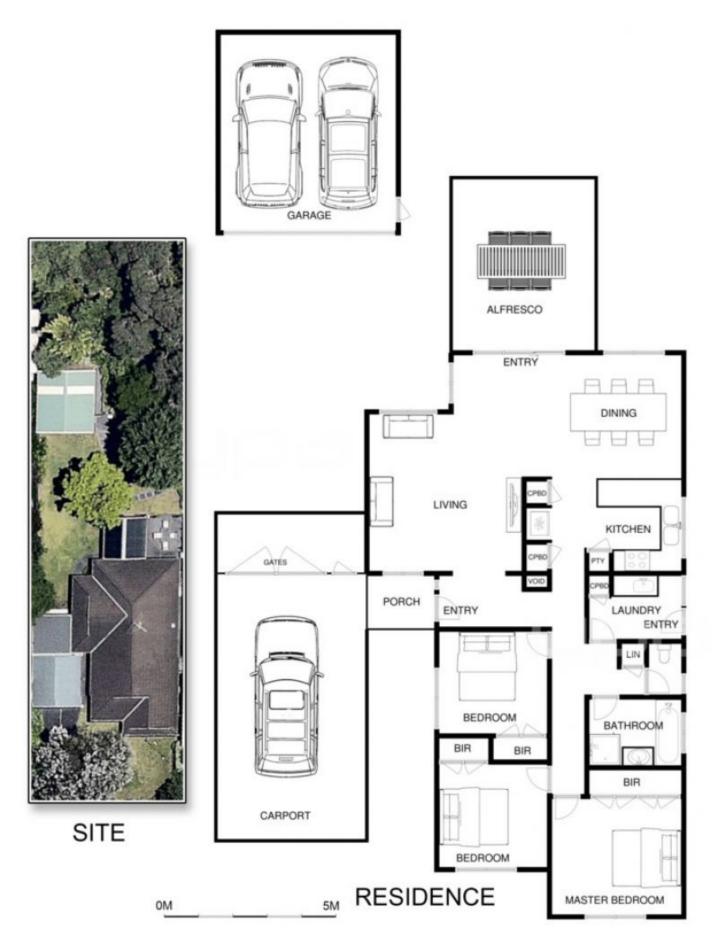

Three sizable bedrooms, all of which are robed

Spacious living and dining with gorgeous outlook to the rear private garden

3 📭 1 🔓 4 🗬

Land Size: 854 sqm

View: https://www.ypa.com.au/7393143

Jade Springer 0437 410 791

## 24 FLORENCE DRIVE RYE

This image is an artistic representation. It is the responsibility of all interested parties to verify all data depicted and omitted.