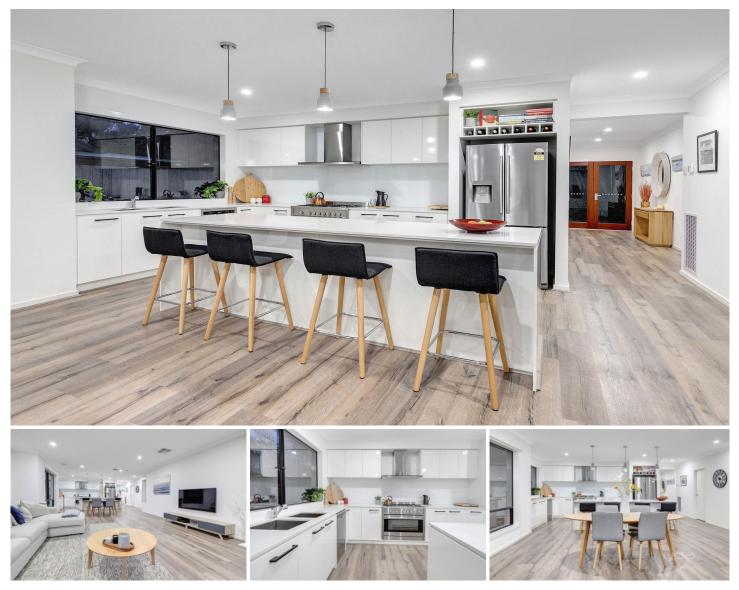

## 12 Thomson Terrace RYE VIC

A stunning new home in a quiet street, surrounded by other beautiful homes, walking distance to the sparkling waters of the Tyrone Foreshore on a flat allotment of 857m2\*. Does such a place exist I hear you ask?

12 Thomson Terrace offers one lucky new owner the opportunity of a lifetime to enjoy coastal living and the peninsula dream in a stunning new property recently finished and ready to move straight into. From the large double front doors leading into the grand entrance hall to the spacious master bedroom complete with a luxurious open plan ensuite, the homes generous proportions are highlighted at every turn. In fact, walking through its doors, it quickly becomes evident; no expense has been spared with the meticulous construction of this gorgeous property. Four bedrooms, two bathrooms, two large living spaces, relaxed undercover outdoor living area and separate studio