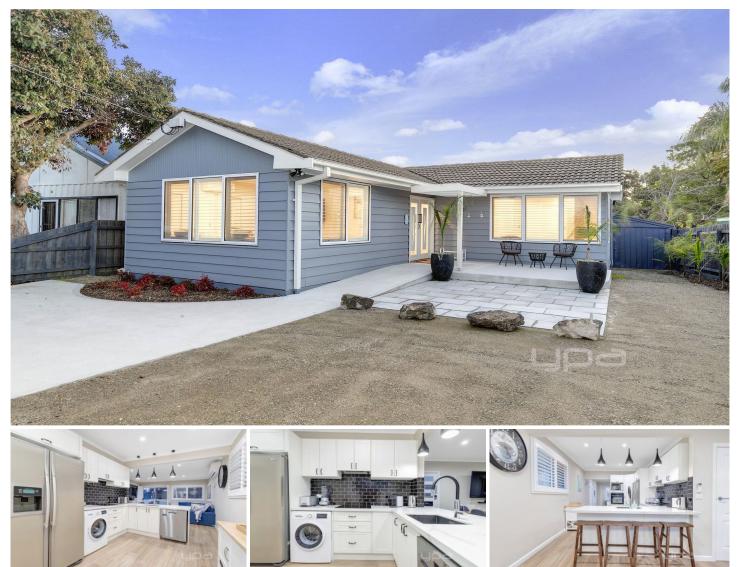

## 28 Capel Avenue CAPEL SOUND VIC

An absolute stunning transformation has undergone this gorgeous weatherboard cottage with all the amenities you would expect in a brand new build.

colour Stunning palate with textured finishes complemented by coastal low maintenance gardens.

3 spacious bedrooms with high ceilings, plantation shutters and split systems

Bathrooms with marble effect tiling and walk in showers

Engineered timber flooring throughout

Spacious modern kitchen including under mount sink and easy use wall oven

## 3 🍋 2 🚰

Land Size : 677 sqm View : https://www.ypa.com.au/7393146