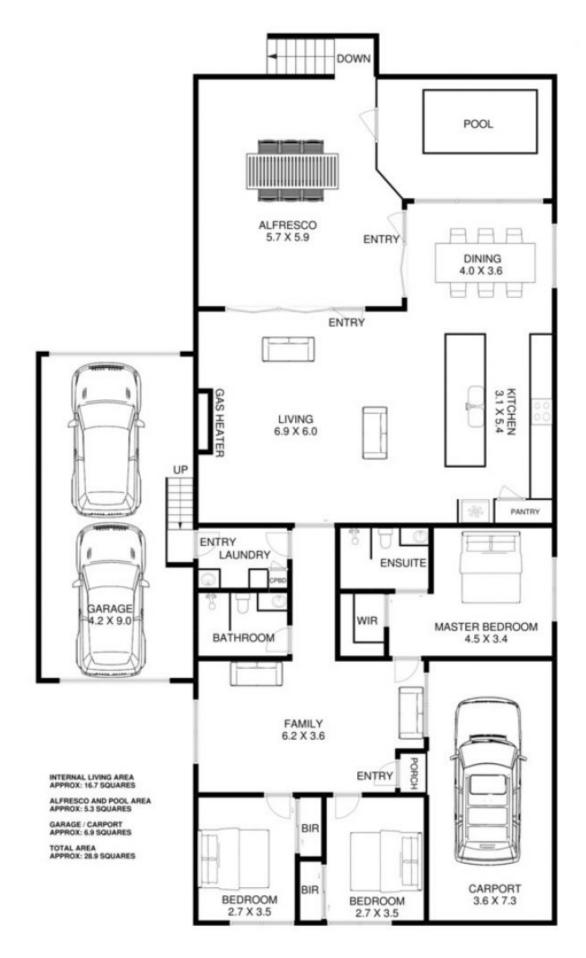

## 28 Niblick Street RYE VIC

Be captivated as you immerse yourself in the coastal allure of this stunning peninsula property located minutes from the sparkling waters of the Tyrone Foreshore. Set on an ideal flat allotment of 780m2\* and surrounded by other beautiful coastal properties, the homes relaxed vibe as well as its practicality for family living and close proximity to all that the peninsula lifestyle offers ensures that you will feel right at home.

Combining a long list of luxury features, this exceptional three bedroom home offers wonderful separation allowing comfortable single level living whilst also easily accommodating family and friends for Christmas day gatherings or larger celebrations.

Enjoying its spectacular position in a private, quiet and tightly held pocket of the Tyrone area, this is your

3 2 3 3

**Price** : \$ 940,000 **Land Size** : 780 sgm

View: https://www.ypa.com.au/7393148

Jade Springer 0437 410 791