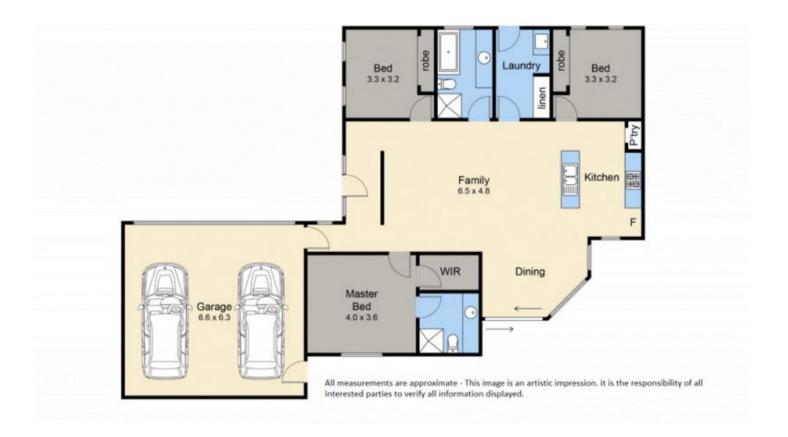

## **58A Armstrong Road MCCRAE VIC**

Secure and easy care brick veneer property with 3 bedrooms, 2 bathrooms (master with WIR & ensuite), a sun filled open plan living area that flows seamlessly through the sliding door to the private decking area that is ideal for entertaining friends and family.

Features include:

Land size of approx 506m2\*

Bright, open plan kitchen with plentiful storage, dining & Living area (tiled throughout)

Double lock up garage with electric remote controlled roller door & internal access

## 3 📭 2 🔁 2 😭

Land Size: 506 sqm

View: https://www.ypa.com.au/7393151

Tony Talarico 0420 778 401