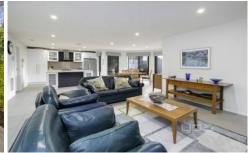

Features include:

Land size of approx 506m2\*

Bright, open plan kitchen with plentiful storage, dining & Living area (tiled throughout)

Double lock up garage with electric remote controlled roller door & internal access