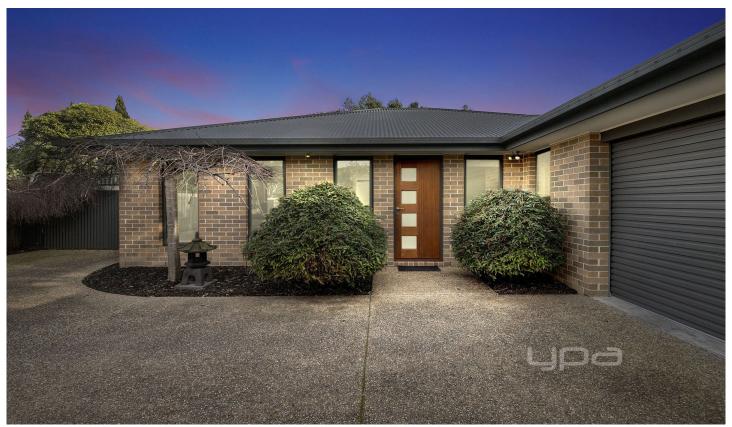

## **58A Armstrong Road MCCRAE VIC**

Secure and easy care brick veneer property with 3 bedrooms, 2 bathrooms (master with WIR & ensuite), a sun filled open plan living area that flows seamlessly through the sliding door to the private decking area that is ideal for entertaining friends and family.

Features include:

Land size of approx 506m2\*

Bright, open plan kitchen with plentiful storage, dining & Living area (tiled throughout)

Double lock up garage with electric remote controlled roller door & internal access