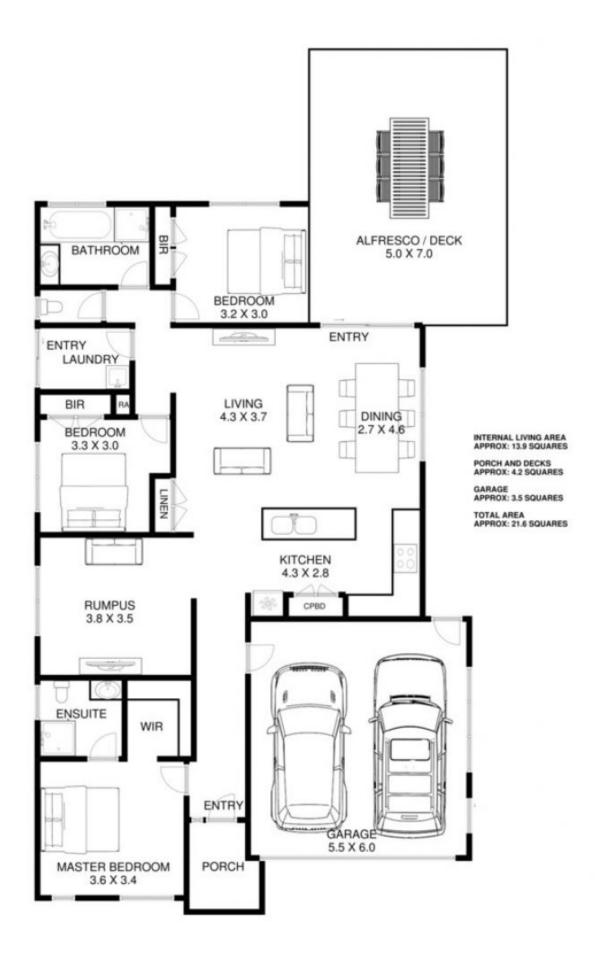

## 11 Hanoverian Street CLYDE NORTH VIC

## **AUCTION SATURDAY 31ST AUGUST AT 11AM**

Situated in one of the quietest streets in the established Selandra Rise Estate, this perfect family home offers uncompromised living at its best, with sun filled rooms and an abundance of amenities all walking distance from your front door. This property is a must see for anyone looking for that perfect place to call home.

- Three bedrooms, master bedroom with walk in robe and ensuite
- Remote controlled double lock up garage with internal access to the home
- Dual living areas with an abundance of natural light

3 📭 2 ⋤ 2 🗬