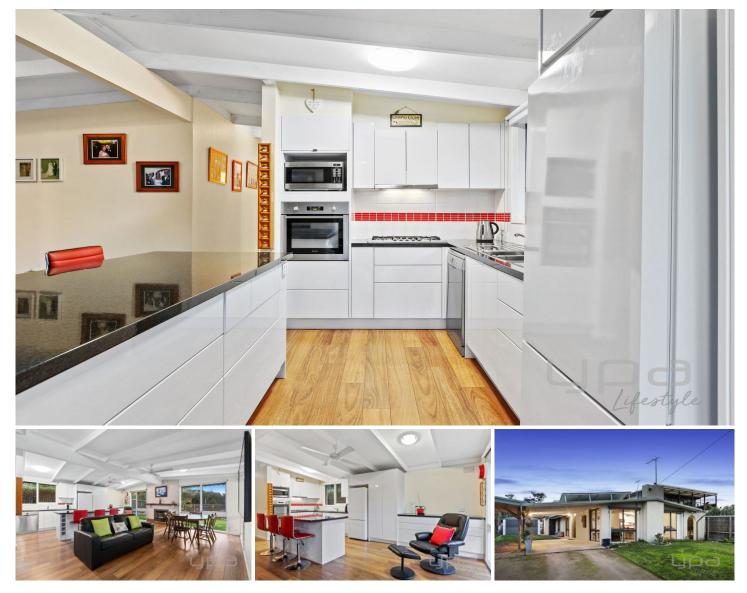

## 330 Melbourne Road BLAIRGOWRIE VIC

Absolutely great buying here. With Christmas around the corner, this is your chance to secure your slice of Blairgowrie at an entry level price ready to enjoy on those warm summer days ahead.

The tastefully updated interiors intertwine beautifully with the simple yet elegant charm of the original features of exposed trusses, panelled walls and solid beam mantle and make for an authentic coastal living experience whilst also enjoying the creature comforts one has come to 3 🎮 2 📛 3 🚘