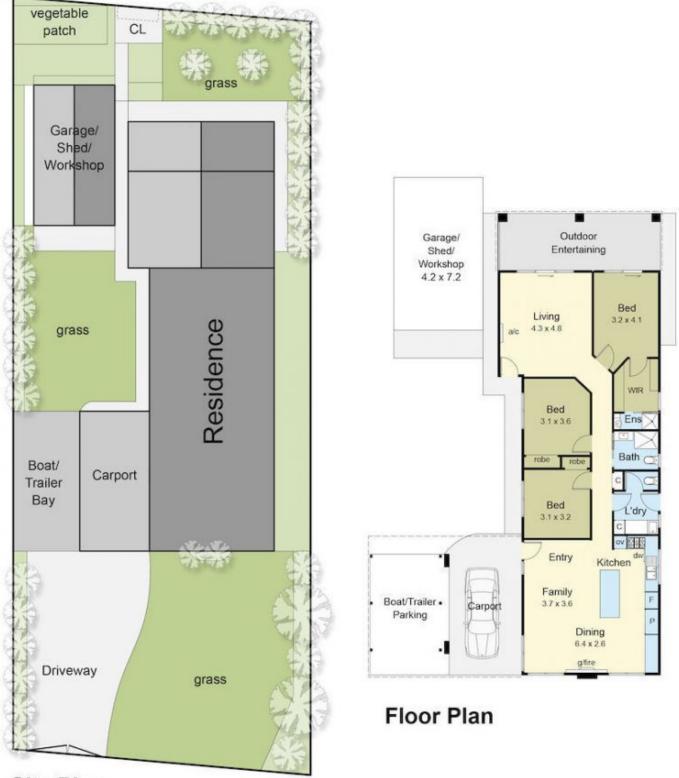

Land Size : 627 sqm View : https://www.ypa.com.au/7393155

Tony Talarico 0420 778 401

Site Plan