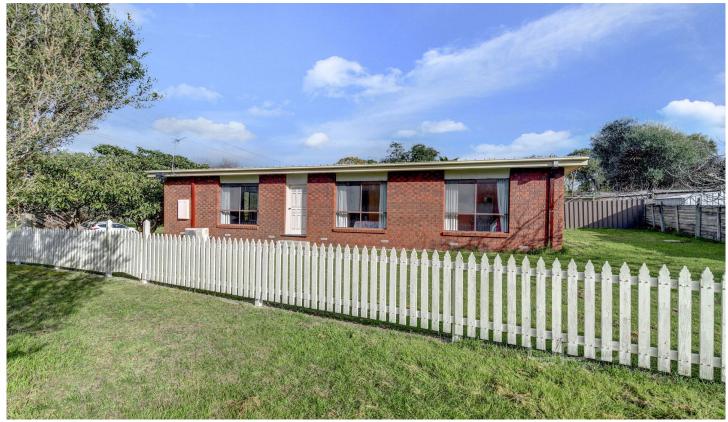

## 20 Kareela Drive TOOTGAROOK VIC

Positioned on a corner allotment with two street frontages, this entry level opportunity is perfect for anyone looking to get into the housing market and make this property an amazing first home or investment.

## Offering:

Three generous sized bedrooms all with BIR

Full sized kitchen with large adjacent dining area

Great sized living area with an abundance of natural light

Endless and easy renovation opportunities