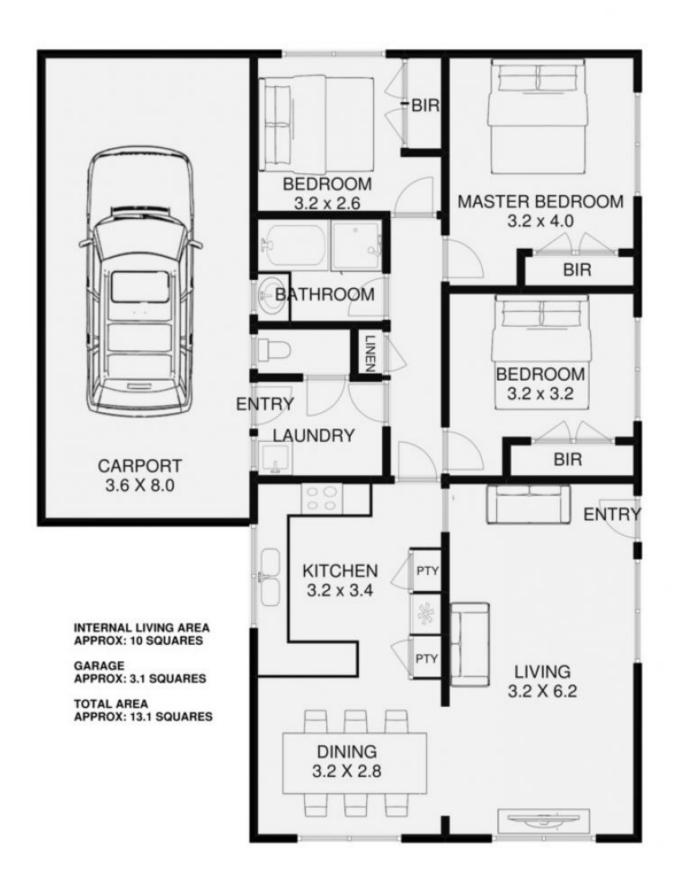

## 20 Kareela Drive TOOTGAROOK VIC

Positioned on a corner allotment with two street frontages, this entry level opportunity is perfect for anyone looking to get into the housing market and make this property an amazing first home or investment.

## Offering:

Three generous sized bedrooms all with BIR

Full sized kitchen with large adjacent dining area

Great sized living area with an abundance of natural light

Endless and easy renovation opportunities