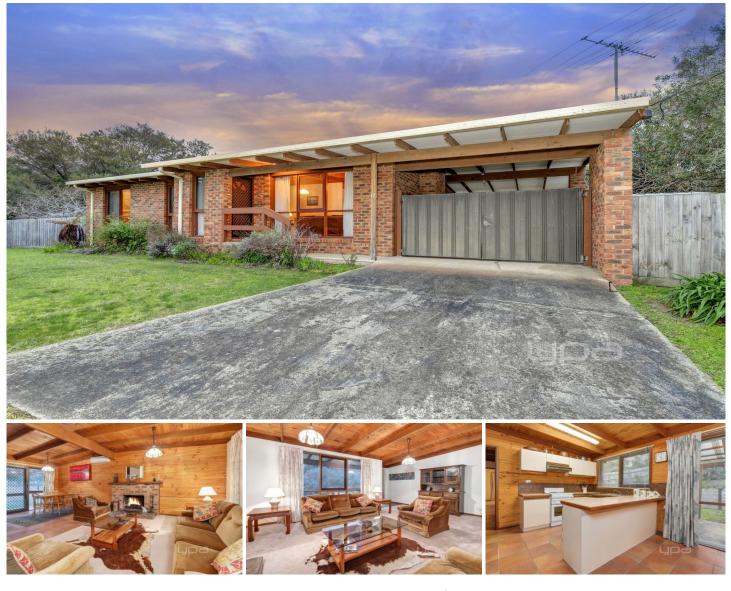

## 17 Nautilus Street RYE VIC

An increasingly rare offering.one with charm, one with an idyllic setting and one with so much untapped potential. 17 Nautilus St is undeniably appealing and offers you the chance to secure this treasured and tranquil opportunity.

- \* Stunning open wood fire place
- \* Generous corner block allotment
- \* Hardwood floorboards underneath the tiles and carpet
- $^{\ast}\,$  A truly stunning allotment which promises privacy and space
- \* Three bedrooms, all zoned at one end of the home
- \* Largely original but meticulously maintained over the

3 🎮 1 🚔 2 🚘

Land Size : 577 sqm

View : https://www.ypa.com.au/7393158