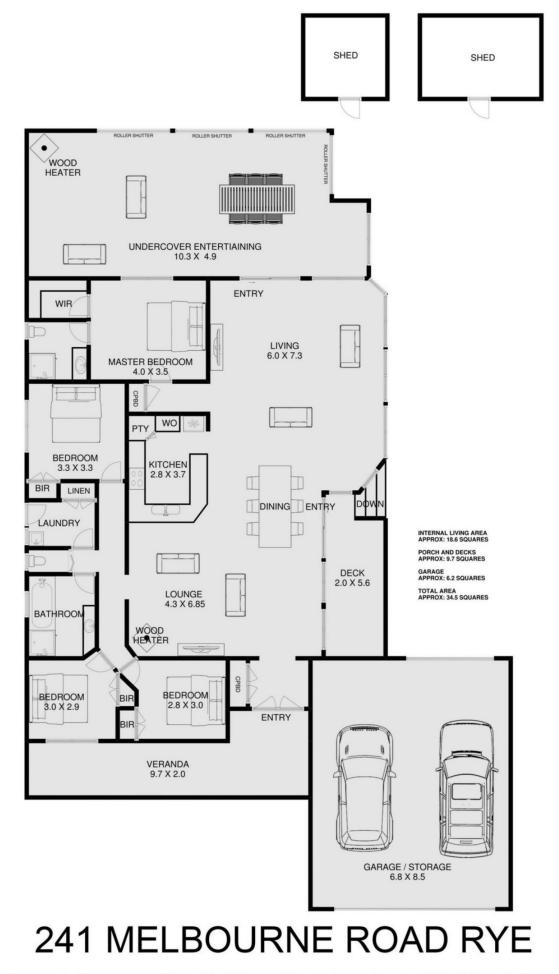

Featuring four bedrooms, two bathrooms, huge open plan living, kitchen and dining space, double car garage, and massive decked outdoor entertaining area and back yard this home really does cater for the whole family!

Land Size: 862 sqm View: https://www.ypa.com.au/7393159

Tony Talarico 0420 778 401

This is an artistic representaion. All mesurements, dimensions and illustrated areas are approximate. it is the responsibility of all interested parties to verify all data depicted and omitted.