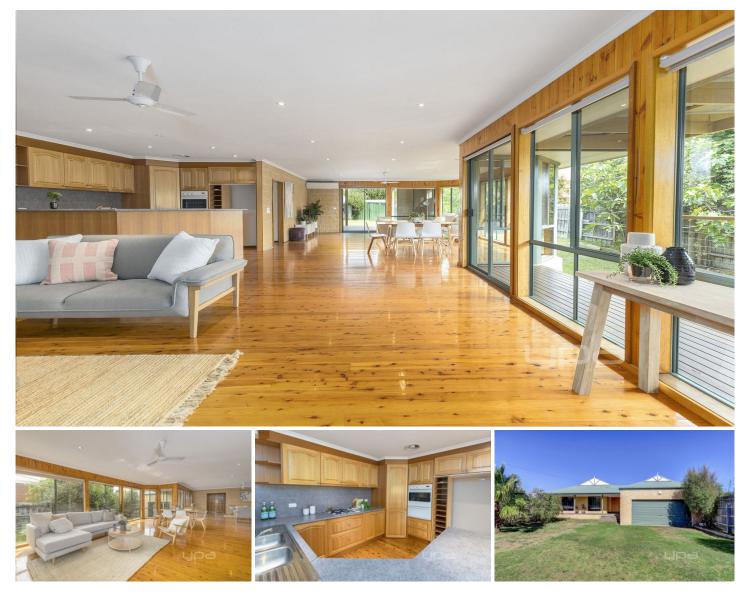

## 241 Melbourne Road (OFF SERVICE ROAD) RYE VIC

Situated in one of Rye's most prized and convenient locations right on the Blairgowrie border and set back from the road, this fantastic family home on a magnificent flat rectangular allotment of 862m2 approx. is one you don't want to miss.

Featuring four bedrooms, two bathrooms, huge open plan living, kitchen and dining space, double car garage, and massive decked outdoor entertaining area and back yard this home really does cater for the whole family!

An amazing home should always be complimented by an incredible location and this home is no exception! In less than 5 minutes you could be sipping a latte at Blairgowrie Village, be swimming in the sparkling waters of Bridgewater Bay, running along the sunny Tyrone Foreshore or enjoying a bottle of red and a beautiful dinner at the Yacht Club.