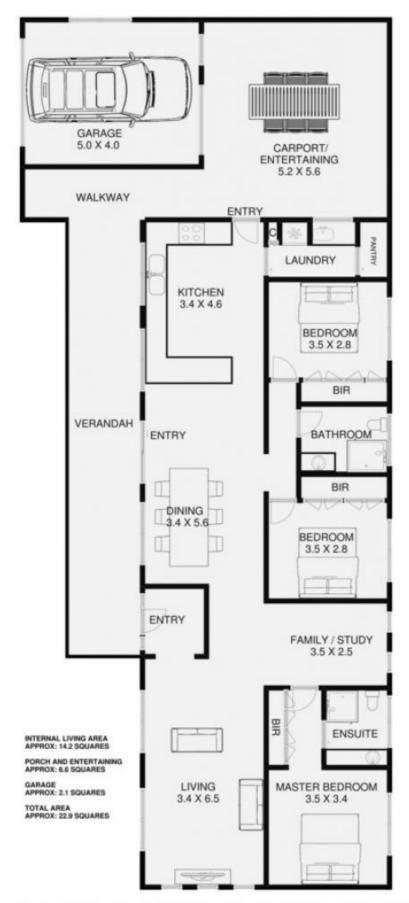

## 25 Pardoner Road RYE VIC

What a delightful lifestyle 25 Pardoner Road can offer, be captivated as you immerse yourself in the coastal allure of this stunning Peninsula property. Set on an ideal flat corner allotment with close proximity to the sparkling waters of Tyrone Foreshore and a short stroll to Blairgowrie Village.

Combining a long list of luxury features, this exceptional three bedroom single level home will certainly impress.

The home offers a private, quiet setting perfect for entertaining. Living areas are north facing and overlook the beautiful landscaped gardens. No expense has been spared, the refurbished bathrooms are stunning with features including waterfall showers, designer sinks & quality hand-crafted tiles.

3 2 2 2

Land Size: 599 sqm

View: https://www.ypa.com.au/7393160

Jade Springer 0437 410 791

## 25 PARDONER ROAD RYE