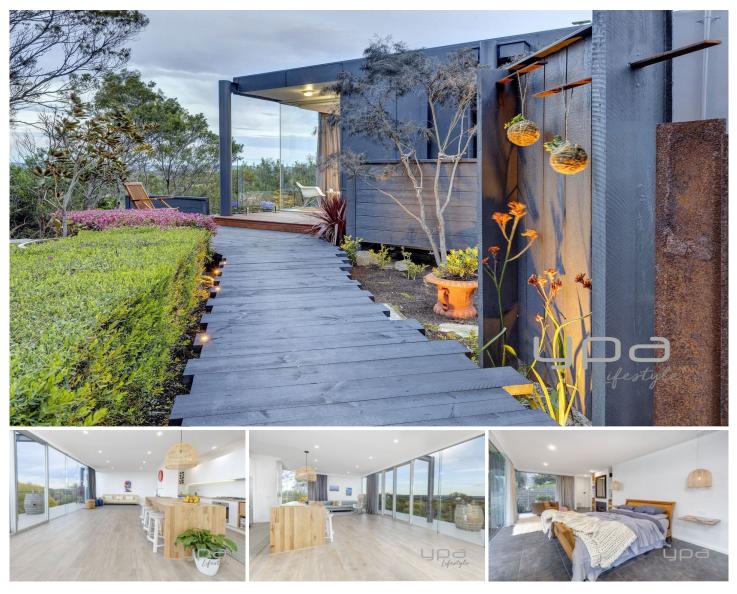

## 26 Lahinch Drive FINGAL VIC

Check out our full video tour in 4K, showing everything this property has to offer. PLEASE NOTE: THIS IS NOT JUST A SLIDESHOW!!!

An individual expression of considered design, this spectacular residence located behind the private gates of the Moonah Links Estate, will simply take your breath away.

Architecturally designed to capture the expansive views over the Golf Course and beyond, this home showcases luxury finishes at every turn. Wall to wall glass in the main upstairs living space allows for the most incredible views overlooking the trees into the distance.

The well-appointed master retreat with gas log fire, perfect for those cosy evenings, ensures a peaceful place to relax

## 1 🍋 1 📛

Land Size: 867 sqm View: https://www.ypa.com.au/7393161

Tony Talarico 0420 778 401

| BALCONY   | 0 |
|-----------|---|
|           |   |
| KITCHEN C |   |