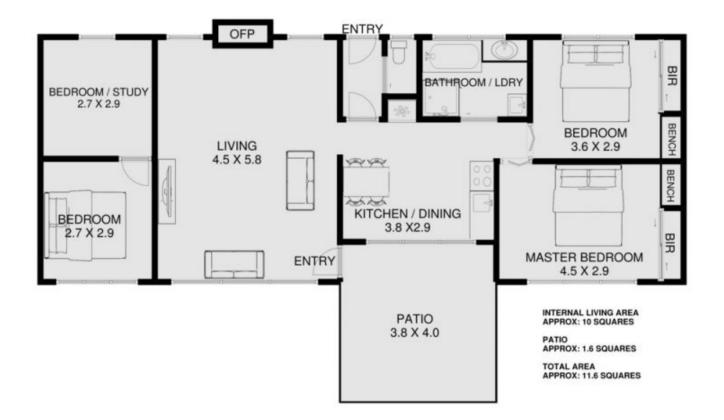

## 95 Truemans Road CAPEL SOUND VIC

Bathed in natural light, this quaint three bedroom home has all the makings of a modern restoration. Highlighted by original solid timber floors, colonial windows and high ceilings it surely is the perfect canvas to put your stamp on

- Set back on a the large flat allotment 725 m2\*
- Short stroll to the beach and bay trails
- 3 spacious bedrooms with possible fourth bedroom or study
- Close proximity to Trumans road reserve and cricket club
- Private allotment set back from the road
- Walking distance to Tootgarook Primary school and

## 95 TRUEMANS ROAD RYE

This is an artistic representation. All mesurements, dimensions and illustrated areas are approximate. It is the responsibility of all inferested parties to verify all data depicted and omitted