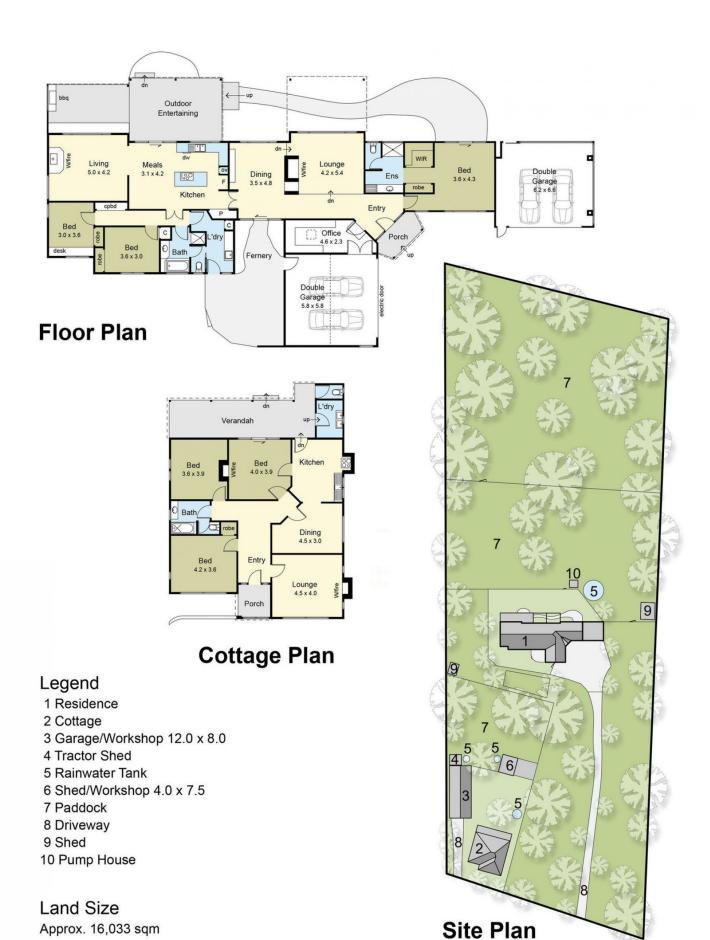

The beautifully designed three-bedroom, two-bathroom residence set on a picturesque 1.6 hectares (approx), is back dropped by magnificent scenic and bay views and offers a peaceful retreat like no other. From this location you are 500 metres from the Enchanted Red Hill Garden, 300 metres to the Red Hill Spa, Red Hill Butchers and cafe, across the road from the acclaimed Red Hill Consolidated

3 🕮 2 🚰 4 🖨

Land Size: 16000 sqm

View: https://www.ypa.com.au/7393164