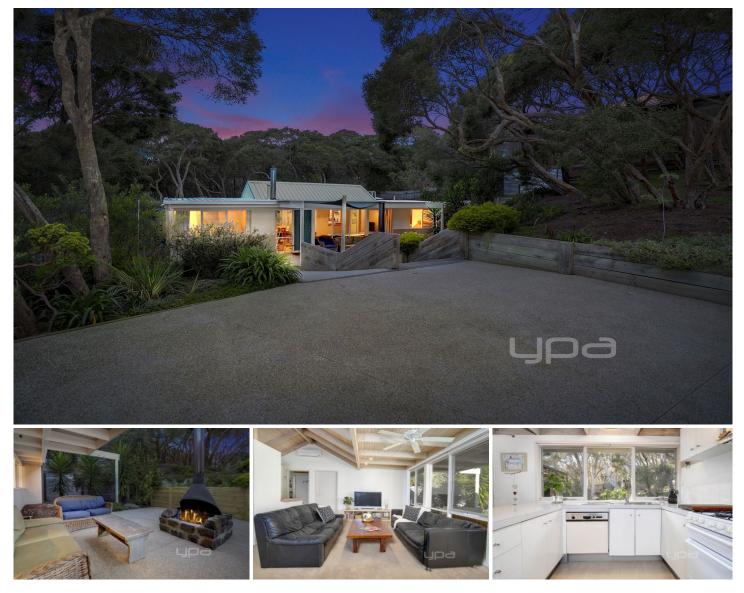

## **3 Lloyd Street RYE VIC**

Bring the boat, jet-ski, caravan as there is plenty of room to park all plus cars.

Set back on a large allotment, this stunning Marklews design and build offer the ultimate in privacy and low maintenance design. Scattered with stunning native moonahs and car accommodation for six

## Featuring:

A wealth of outdoor spaces to either relax, entertain or let the children explore

A serene setting with the home positioned at the end of a driveway with the local Moonahs providing a dramatic backdrop

## 3 🎮 1 🚔

Land Size : 864 sqm View : https://www.ypa.com.au/7393165

This image is an artistic representation. It is the responsibility of all interested parties to verify all data depicted and omitted.