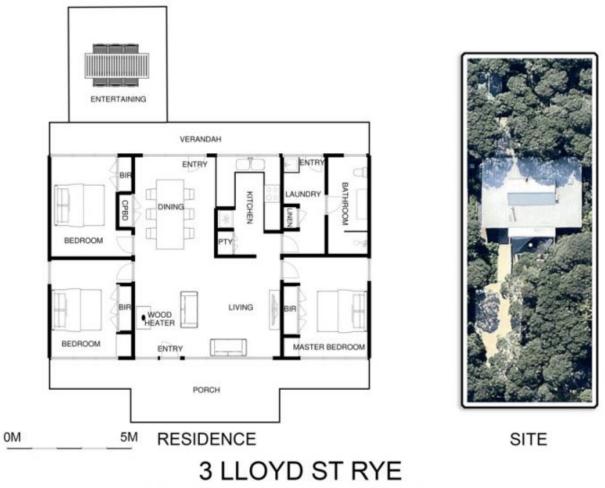

## 3 🎮 1 🚔

Land Size : 864 sqm View : https://www.ypa.com.au/7393165

This image is an artistic representation. It is the responsibility of all interested parties to verify all data depicted and omitted.