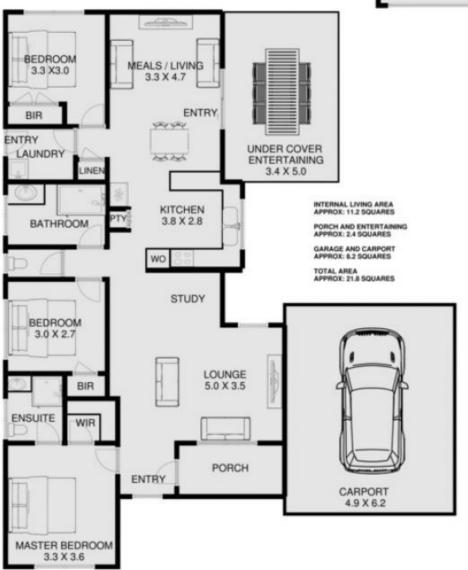

## Featuring:

- Well-built solid brick home set on a usable, level allotment of 554sqm\*
- Master featuring ensuite and walk-in robe
- Spacious kitchen / dining area opening out covered to entertaining area
- Double carport & double garage ample room for all your toys

3 📭 2 📮 4 🗬

Land Size: 554 sqm

View: https://www.ypa.com.au/7393166

Jade Springer 0437 410 791