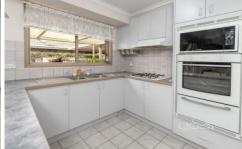

## Featuring:

- Well-built solid brick home set on a usable, level allotment of 554sqm\*
- Master featuring ensuite and walk-in robe
- Spacious kitchen / dining area opening out covered to entertaining area
- Double carport & double garage ample room for all your toys