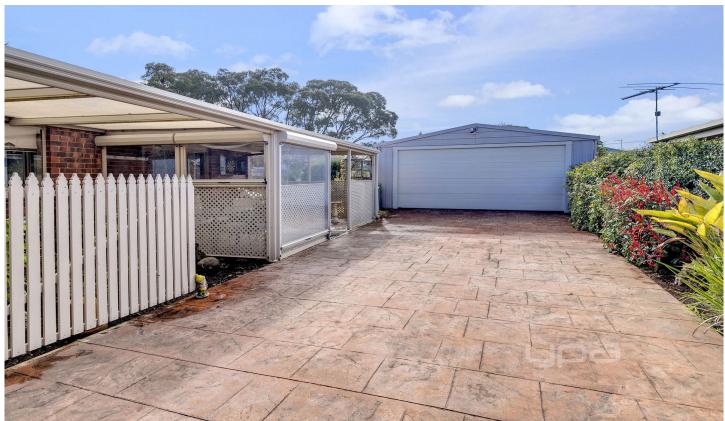

## 8 Bienias Crescent TOOTGAROOK VIC

This immaculate home will suit both those looking at downsizing and anyone looking to enter the housing market and make this property an amazing first home or investment.

## Featuring:

- Well-built solid brick home set on a usable, level allotment of 554sqm\*
- Master featuring ensuite and walk-in robe
- Spacious kitchen / dining area opening out covered to entertaining area
- Double carport & double garage ample room for all your toys