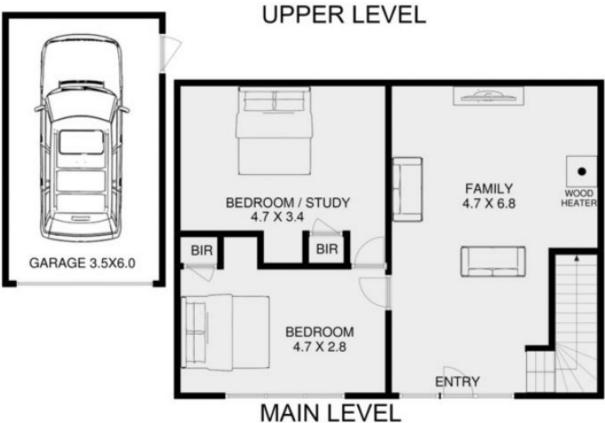

## 11 Gawalla Street Rye VIC

Set on a private fenced allotment, this property embodies the nostalgia of lazy days by the coast.

## Featuring:

- Two levels with living areas on both the upper and lower level
- Upper living area opening out to a balcony overlooking Moonah Links and the tree tops, perfect to enjoy the peace and tranquillity or listen to the sound of the back beach waves
- With two bedrooms on the upper level, further third/fourth bedroom or study on the lower level, this home offers able space and potential

## 3 📭 1 🖺 1 🗬

Land Size: 585 sqm

View: https://www.ypa.com.au/7393167

Jade Springer 0437 410 791