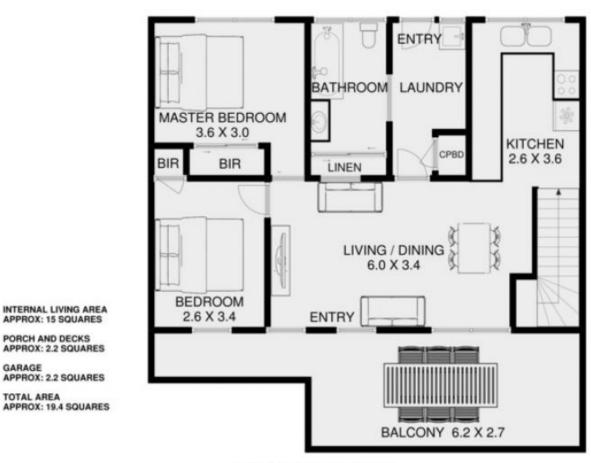

## 11 Gawalla Street Rye VIC

Set on a private fenced allotment, this property embodies the nostalgia of lazy days by the coast.

## Featuring:

- Two levels with living areas on both the upper and lower level
- Upper living area opening out to a balcony overlooking Moonah Links and the tree tops, perfect to enjoy the peace and tranquillity or listen to the sound of the back beach waves
- With two bedrooms on the upper level, further third/fourth bedroom or study on the lower level, this home offers able space and potential

## 3 📭 1 🖺 1 🗬

Land Size: 585 sqm

View: https://www.ypa.com.au/7393167

Jade Springer 0437 410 791