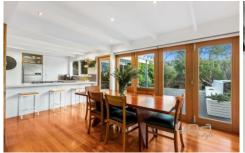

The homes interior has been executed beautifully. Caesarstone counter tops, exposed beams, Stringy Bark hardwood flooring, plush carpets, neutral colour scheme and natural elements of the living, dining and bathing areas create a tactile experience like no other - every detail of these rooms is geared towards creating a haven from the hectic pace of day-to-day life.

The comfortable living spaces of the ground floor provide a light, bright space to unwind and relax whilst the peaceful

2 😕 1 🔓 2 🗬

Land Size: 1017 sqm

View: https://www.ypa.com.au/7393168

**Ground Floor** 