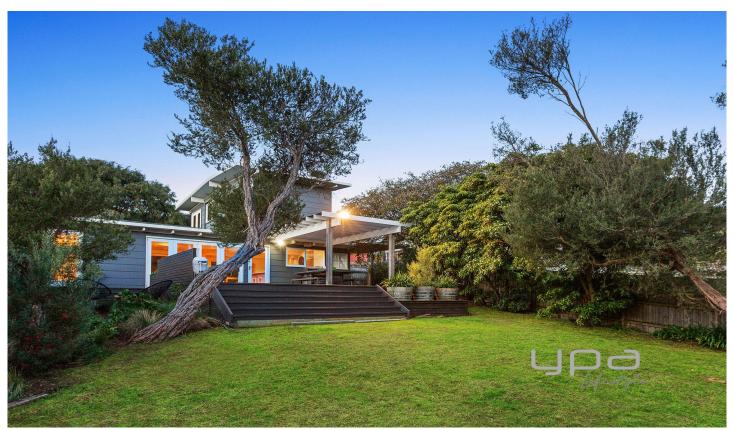

## **61 Brights Drive TOOTGAROOK VIC**

Surrounded by ancient Moonah trees and coastal gardens, this home offers classic design which underscores natural light and a connection with its environment. Charm, comfort and the essence of home are all things you cannot escape when entering, an idea few homes can dream of.

The comfortable living spaces of the ground floor provide a light, bright space to unwind and relax whilst the peaceful

2 😕 1 🔓 2 🗬

Land Size: 1017 sqm

View: https://www.ypa.com.au/7393168

**Ground Floor** 