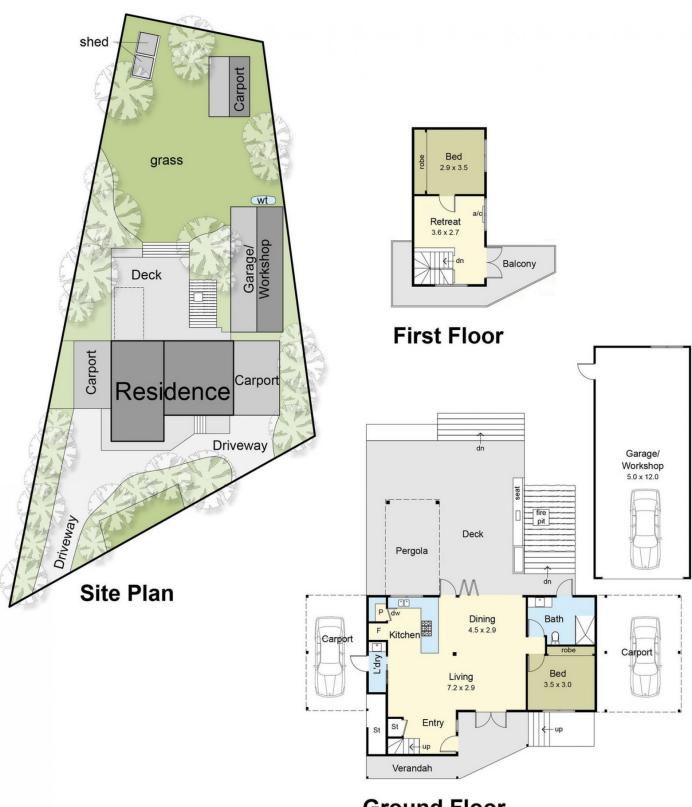

## **61 Brights Drive TOOTGAROOK VIC**

Surrounded by ancient Moonah trees and coastal gardens, this home offers classic design which underscores natural light and a connection with its environment. Charm, comfort and the essence of home are all things you cannot escape when entering, an idea few homes can dream of.

The homes interior has been executed beautifully. Caesarstone counter tops, exposed beams, Stringy Bark hardwood flooring, plush carpets, neutral colour scheme and natural elements of the living, dining and bathing areas create a tactile experience like no other - every detail of these rooms is geared towards creating a haven from the hectic pace of day-to-day life.

The comfortable living spaces of the ground floor provide a light, bright space to unwind and relax whilst the peaceful

2 😕 1 🔓 2 🗬

Land Size: 1017 sqm

View: https://www.ypa.com.au/7393168

**Ground Floor** 