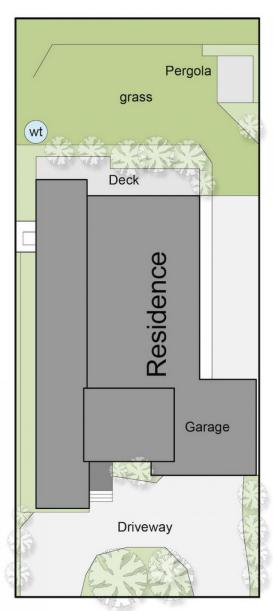

4 🗀 2 🔁 2 🗬

Land Size: 863 sqm

View: https://www.ypa.com.au/7393172

Tony Talarico 0420 778 401

Site Plan

Floor Plan