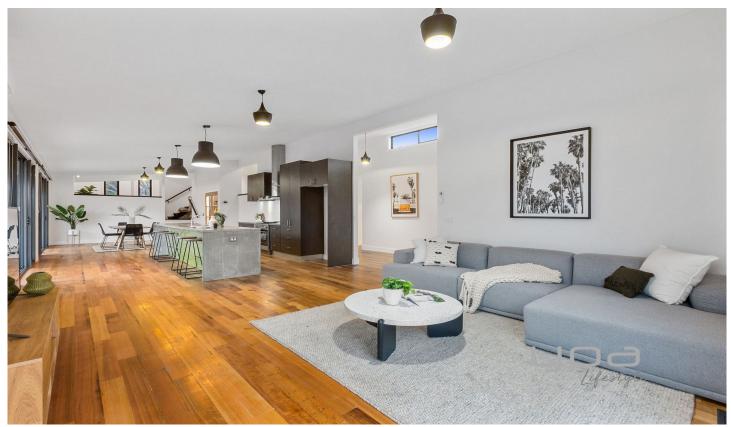

## 6 Sara Street RYE VIC

Check out our full video tour in 4K, showing everything this property has to offer. PLEASE NOTE: THIS IS NOT JUST A SLIDESHOW!!!

Set on a generous allotment with a fabulous, large, north facing rear garden, this custom built home evokes a sense of light and space. Split level design draws focus to the tree top Moonah views through the floor to ceiling double glazed windows.

Four spacious bedrooms, master with en-suite and finished with natural colour tiles, classic fittings and fixtures.

Tasmanian oak flooring throughout all living areas help to highlight the beach style living you will become accustom to.