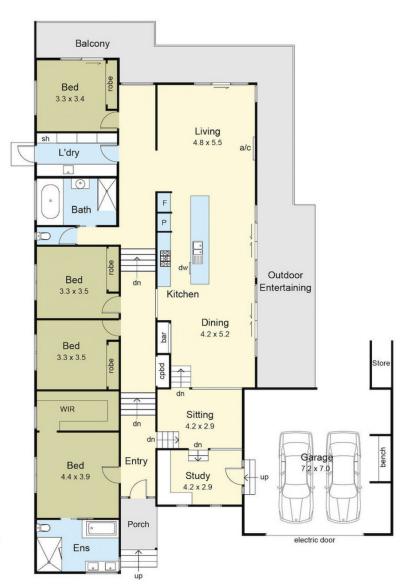

4 🗀 2 🔁 2 🗬

Land Size: 863 sqm

View: https://www.ypa.com.au/7393172

Tony Talarico 0420 778 401

Site Plan

Floor Plan