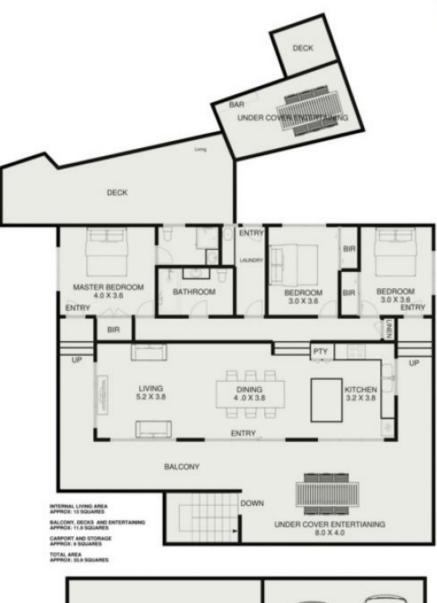

Offering three generous bedrooms all with polished floor boards and BIRs, the two end bedrooms have separate doors with direct access to the front of the property. Two stunning Bathrooms (master with ensuite). The kitchen has been completely remodelled to amplify the tree top vista's, featuring a wine fridge with dual temperature zones, ceasarstone bench tops, stainless steel Bosch appliances throughout and a endless supply of storage space. The

## 62 NAUTILUS STREET RYE

This is an artistic representaion. All mesurements, dimensions and illustrated areas are approximate. it is the responsibility of all interested parties to verify all data depicted and omitted.