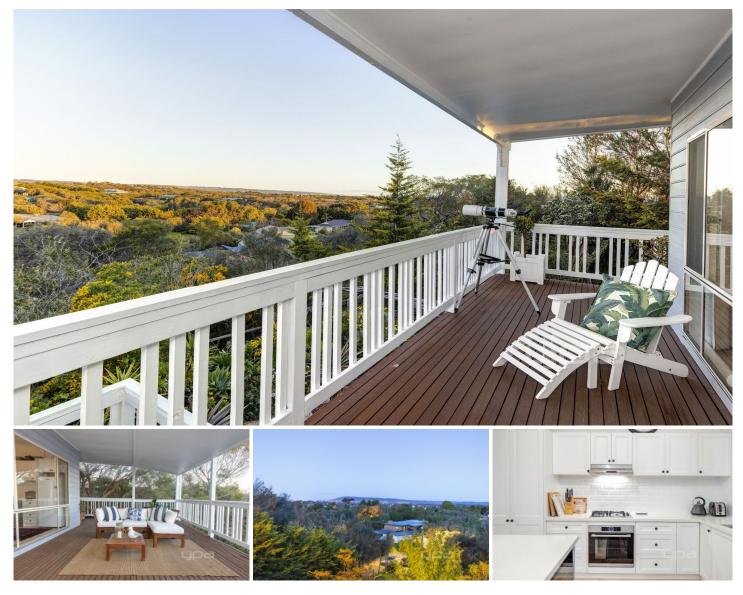

## **62 Naulilus Street RYE VIC**

One of the only homes to hit the market this year with views like this!!

Sitting high above the tree tops, you can relax on your enormous front outdoor entertaining area and stare out to the views spanning from Cape Schanck to Arthurs Seat, this beautifully renovated beach house is ready for this year's summer holiday getaway.

Offering three generous bedrooms all with polished floor boards and BIRs, the two end bedrooms have separate doors with direct access to the front of the property. Two stunning Bathrooms (master with ensuite). The kitchen has been completely remodelled to amplify the tree top vista's, featuring a wine fridge with dual temperature zones, ceasarstone bench tops, stainless steel Bosch appliances throughout and a endless supply of storage space. The