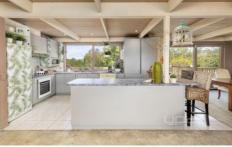

## Featuring:

- Large and light open plan living area with tranquil outlooks
- Lovely wood heater for those cold nights
- Exposed beam ceilings throughout
- Three bedrooms & two bathrooms
- Spacious garage