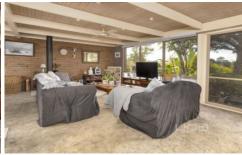

## Featuring:

- Large and light open plan living area with tranquil outlooks
- Lovely wood heater for those cold nights
- Exposed beam ceilings throughout
- Three bedrooms & two bathrooms
- Spacious garage