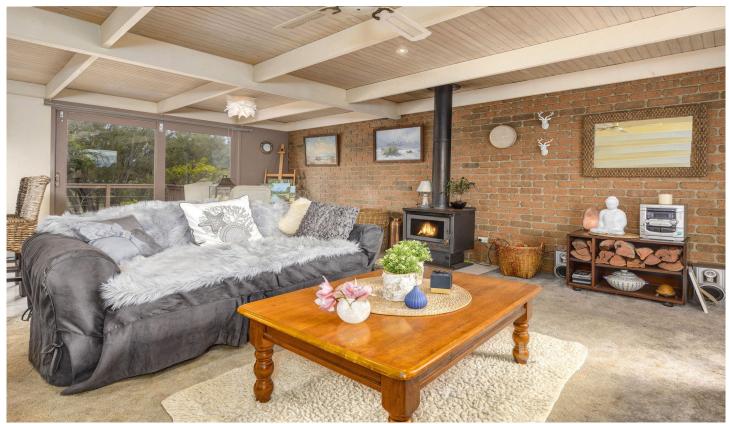

## Featuring:

- Large and light open plan living area with tranquil outlooks
- Lovely wood heater for those cold nights
- Exposed beam ceilings throughout
- Three bedrooms & two bathrooms
- Spacious garage