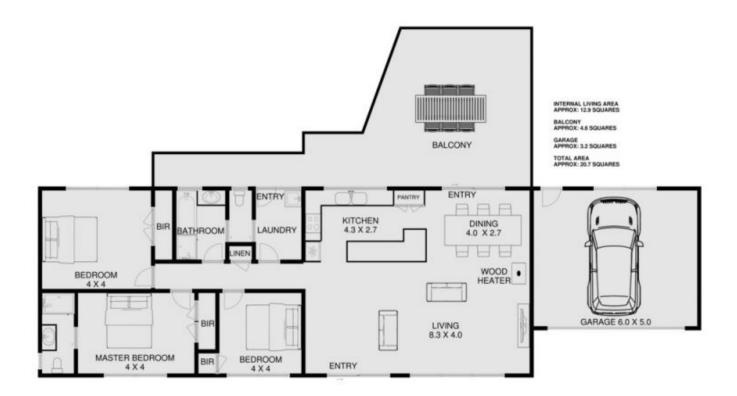

## 118 Highbury Road TOOTGAROOK VIC

This brick family home is situated on a generous allotment of approx 1300sqm, and is ideal as a permanent residence, holiday home or investment property.

## Featuring:

- Large and light open plan living area with tranquil outlooks
- Lovely wood heater for those cold nights
- Exposed beam ceilings throughout
- Three bedrooms & two bathrooms
- Spacious garage

## 118 HIGHBURY ROAD TOOTGAROOK

This is an artistic regressentation. All mesurements, dimensions and illustrated areas are approximate. It is the responsibility of all interested parties to verify all data depicted and omitted