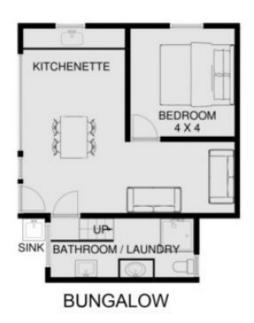

The separate bungalow offers one bedroom, bathroom, laundry and a living area with a kitchenette and can easily be updated and modernized to accommodate guests or holiday rentals.

This property offers extreme value and wont last long!