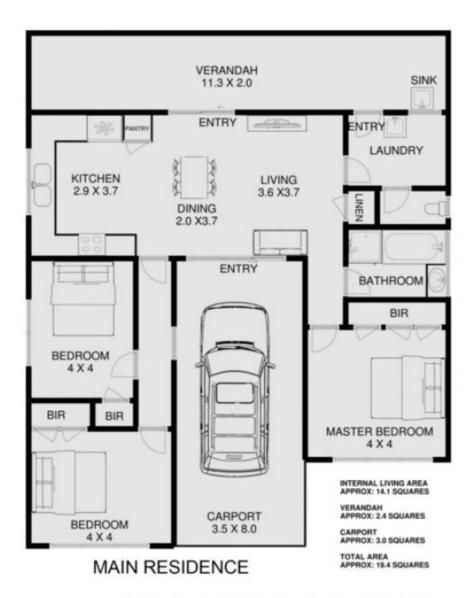

## 55 Croanna Street RYE VIC

Calling all builders, investors and anyone willing to roll up there sleeves and capitalize on their investment!

Set on an elevated allotment of 616sqm (approx), the main house offers 3 bedrooms all with built in robes. The kitchen has been upgraded to accommodate for the annual family holidays and opens up to the main living area and outdoor entertaining area.