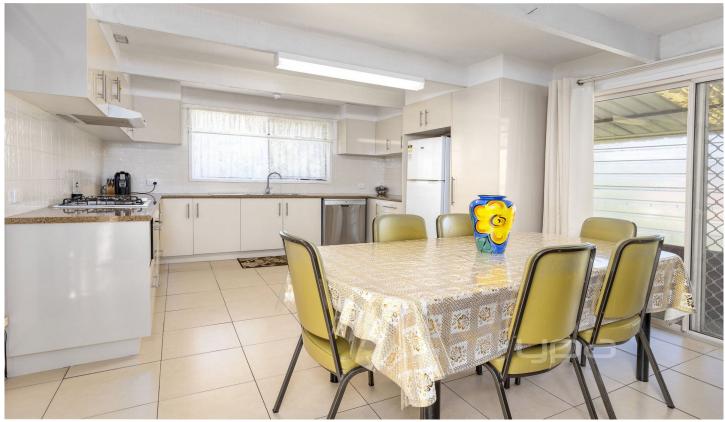

## 55 Croanna Street RYE VIC

Calling all builders, investors and anyone willing to roll up there sleeves and capitalize on their investment!

Set on an elevated allotment of 616sqm (approx), the main house offers 3 bedrooms all with built in robes. The kitchen has been upgraded to accommodate for the annual family holidays and opens up to the main living area and outdoor entertaining area.

The separate bungalow offers one bedroom, bathroom, laundry and a living area with a kitchenette and can easily be updated and modernized to accommodate guests or holiday rentals.

This property offers extreme value and wont last long!