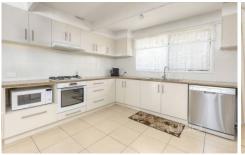

## 55 Croanna Street RYE VIC

Calling all builders, investors and anyone willing to roll up there sleeves and capitalize on their investment!

Set on an elevated allotment of 616sqm (approx), the main house offers 3 bedrooms all with built in robes. The kitchen has been upgraded to accommodate for the annual family holidays and opens up to the main living area and outdoor entertaining area.