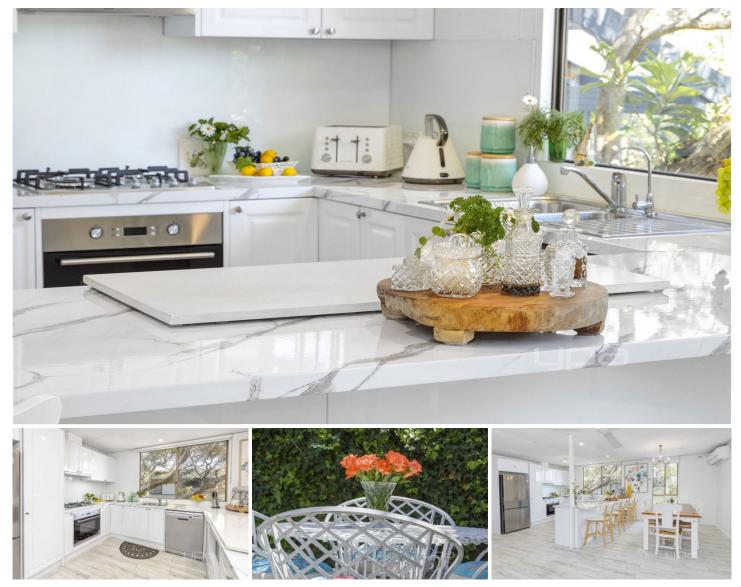

## 4 Yera Crescent RYE VIC

Epitomising what a beach house by the sea is all about is this little gem, quietly situated near the back beaches of our famed Peninsula. Boasting tranquil outlooks of the Moonah trees and a host of natives that envelope the area, this property is a fabulous coastal retreat or relaxing permanent home.

## Featuring:

Sitting elevated on a private allotment where the native trees provide a wonderful backdrop for the Peninsula lifestyle

Three good-sized bedrooms

Light-filled living area which feeds off the kitchen