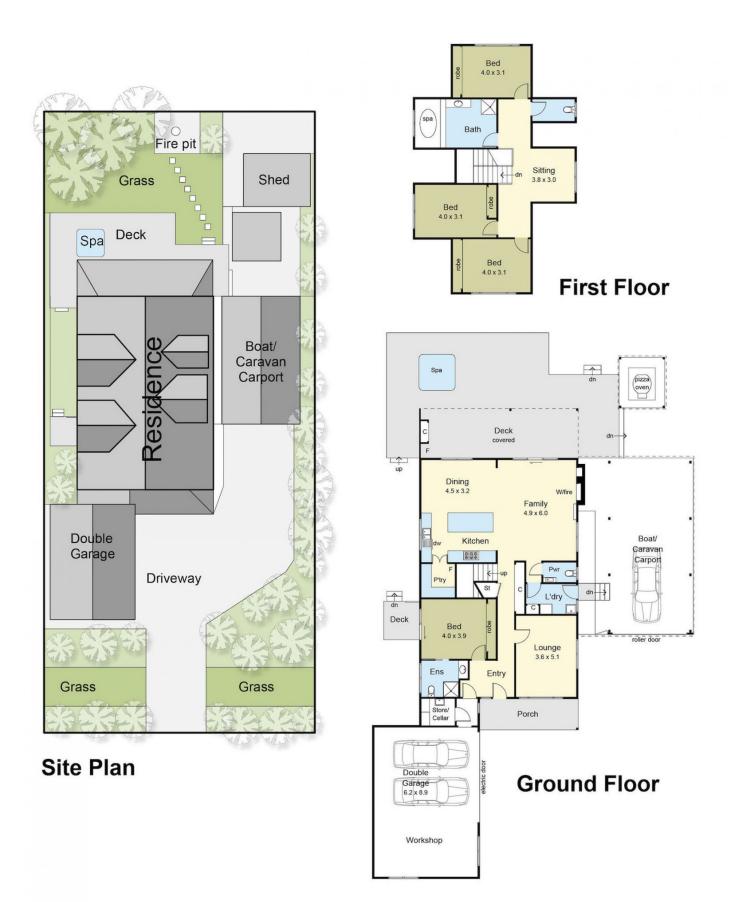

## Featuring:

Spread over two levels, four generous size bedrooms (master on lower level with full ensuite, all with BIRS)

This brick home is cleverly designed with loads of character both inside and out

Land Size : 1039 sqm View : https://www.ypa.com.au/7393179

Jade Springer 0437 410 791

igations.