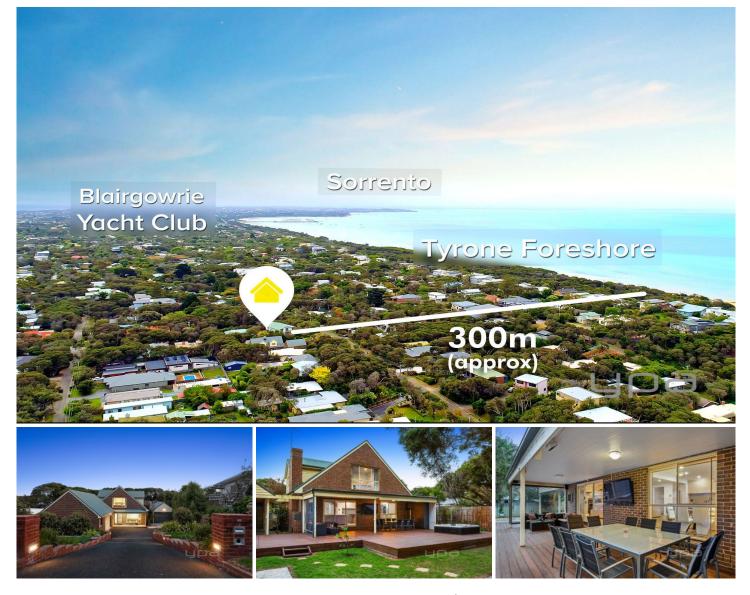

## 29 Gordon Street RYE VIC

Check out our full video tour in 4K, showing everything this property has to offer. PLEASE NOTE: THIS IS NOT JUST A SLIDESHOW!!!

Only a few hundred metres to the pristine waters of Tyrone foreshore this stunning 4 bedroom home is the ultimate entertainer. Offering a sensational spa, entertaining deck overlooking native Moonah trees and private backyard.

Land Size : 1039 sqm View : https://www.ypa.com.au/7393179

Jade Springer 0437 410 791

igations.