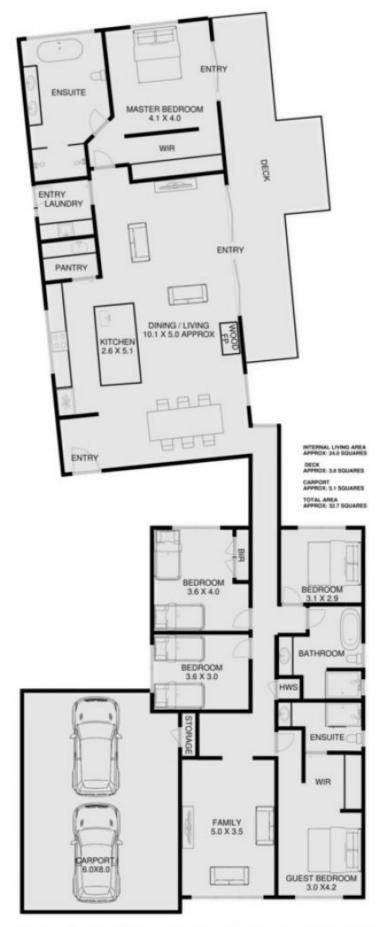

From this location you are also minutes from Blairgowrie shopping precinct with an array of laid back yet

5 **4** 3 **4** 2 **4** 

Land Size: 739 sqm

View: https://www.ypa.com.au/7393181

Jade Springer 0437 410 791