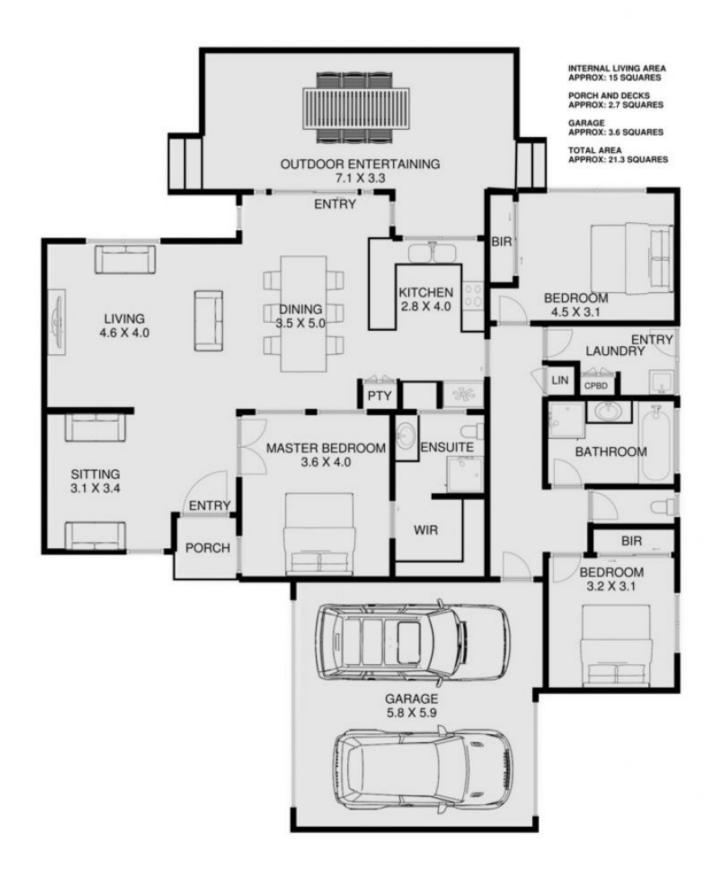

## 3/4 Grenville Grove CAPEL SOUND VIC

Check out our full video tour in 4K, showing everything this property has to offer. PLEASE NOTE: THIS IS NOT JUST A SLIDESHOW!!!

A statement in style and effortless living, this low-maintenance home embodies contemporary sophistication by the seaside. No money has been spared in crafting this stunning single level town home which is only moments to wineries, golf courses and the stunning foreshore of Capel beach.

## Featuring:

Only a few minutes walk to the shoreline and Bay Trail with a host of conveniences and attractions close by

3 📭 2 🚰 2 🖨

Land Size: 310 sqm

View: https://www.ypa.com.au/7393182

Will Lilkendey 0448 785 744

## 3/4 GRENVILLE GROVE CAPEL SOUND