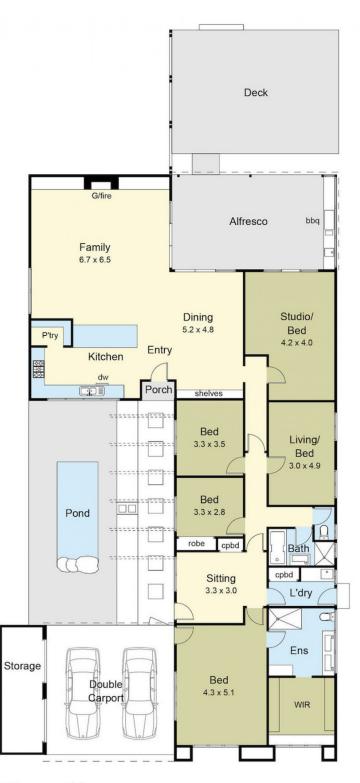

Comprising of five bedrooms, master with full en-suite and dressing room. The central bathroom offers elegance and style for guests or family members to enjoy.

The open plan living area is captivating with stunning polished concrete floors and the central fireplace which just adds to the warmth, style, ambience and functionality of this beautiful home.

With an additional separate living area guarantees space

## 5 🗀 2 🔓 2 🖨

Land Size: 915 sqm

View: https://www.ypa.com.au/7393184

Site Plan

Floor Plan