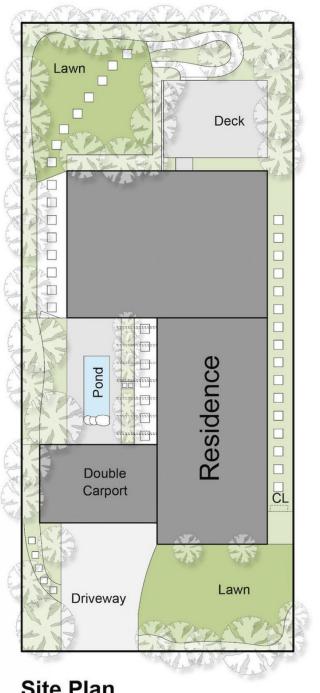

## 12 Robin Parade RYE VIC

Step into your own private oasis which is 12 Robin Parade, Rye. Situated in a sought after quiet pocket of Rye, you can hear the waves crashing from the back beach, while still being in close proximity to all amenities. The perfect spot for the quieter life, tranquillity and comfortability of this home.

## 5 🗀 2 🔓 2 🖨

Land Size: 915 sqm

View: https://www.ypa.com.au/7393184

Site Plan

Floor Plan