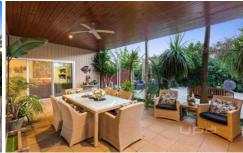

## 12 Robin Parade RYE VIC

Step into your own private oasis which is 12 Robin Parade, Rye. Situated in a sought after quiet pocket of Rye, you can hear the waves crashing from the back beach, while still being in close proximity to all amenities. The perfect spot for the quieter life, tranquillity and comfortability of this home.

Comprising of five bedrooms, master with full en-suite and dressing room. The central bathroom offers elegance and style for guests or family members to enjoy.

The open plan living area is captivating with stunning polished concrete floors and the central fireplace which just adds to the warmth, style, ambience and functionality of this beautiful home.

With an additional separate living area guarantees space

## 5 🗀 2 🔓 2 🖨

Land Size: 915 sqm

View: https:/