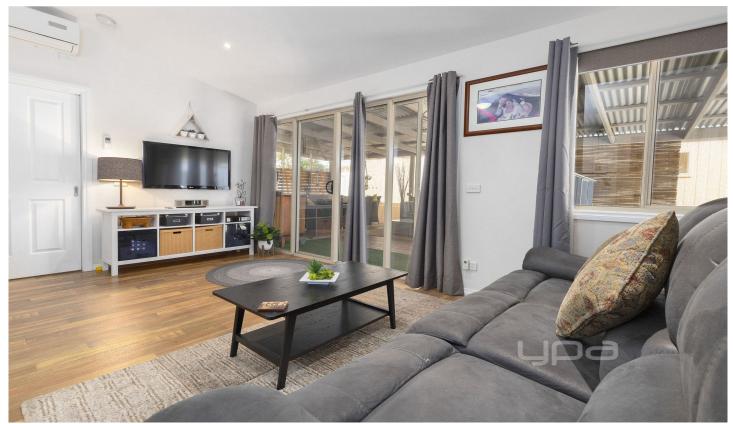

## Featuring:

House-like feel with three bright bedrooms complemented by the family bathroom

Immaculate and inviting with the open-plan living area linking seamlessly to large entertaining deck

The alfresco area is undercover and allows for entertainment an relaxation throughout the seasons

Coastal tones paired with plantation shutters create the perfect mood for holidaying or living on a permanent basis

3 📭 2 🚰 2 🗬

View: https://www.ypa.com.au/7393185