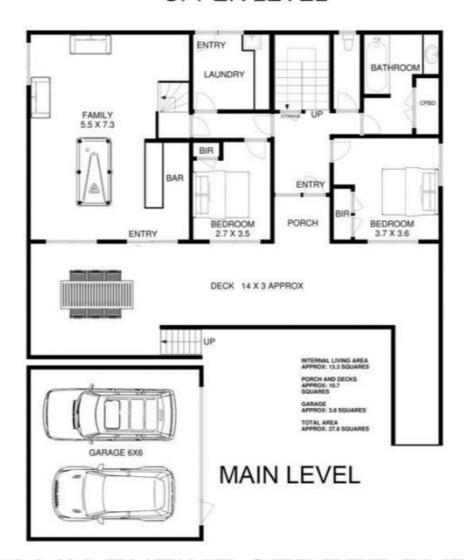

## Featuring:

Masses of space for the largest of families/dual families or lucrative letting options with 5 bedrooms

Brick construction, very neat and well maintained with scope to further renovate and make this your own

Open kitchen/dining living space with gorgeous dune

5 2 2 2

Land Size: 627 sqm

View: https://www.ypa.com.au/7393186

Jade Springer 0437 410 791

## 39 VALENTINE STREET RYE