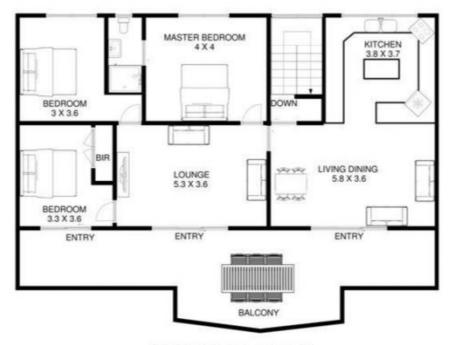

## Featuring:

Masses of space for the largest of families/dual families or lucrative letting options with 5 bedrooms

Brick construction, very neat and well maintained with scope to further renovate and make this your own

Open kitchen/dining living space with gorgeous dune

5 2 2 2

Land Size: 627 sqm

View: https://www.ypa.com.au/7393186

Jade Springer 0437 410 791

## **UPPER LEVEL**