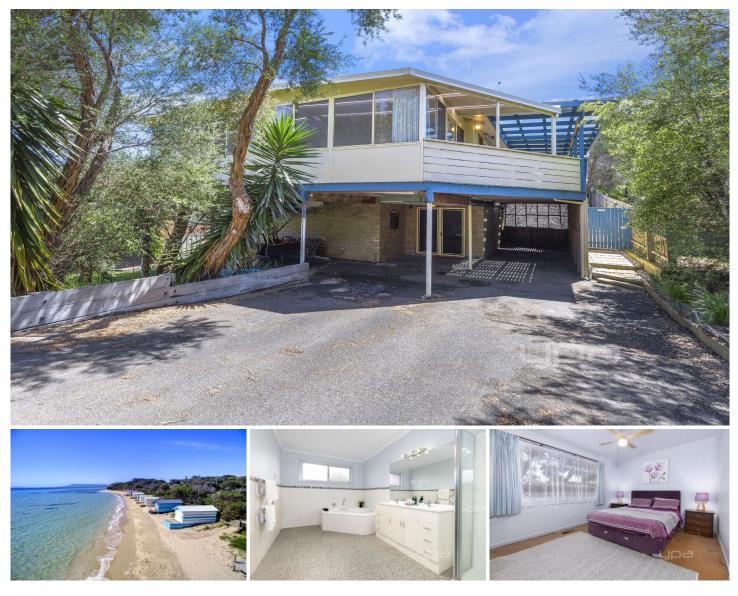

## 42 Florence Drive RYE VIC

CALL JADE ON 0437 410 791 FOR A PRIVATE INSPECTION

Charming and inviting this home sits in the beloved Tyrone pocket of Rye on a sizeable allotment of 739\*m2. Boasting tranquil outlooks, this property is a fabulous coastal retreat, family home or permanent home. With endless opportunities to further modernise this property calls for investors, builders/renovators, family buyers and locals alike.

Featuring:

Three good size bedrooms, master with walk-in robe

Light-filled sunroom with tree top vistas which feeds off the large living area

3 🛤 2 🚰 3 🚘

Land Size : 739 sqm View : https://www.ypa.com.au/7393188

Jade Springer 0437 410 791

SITE