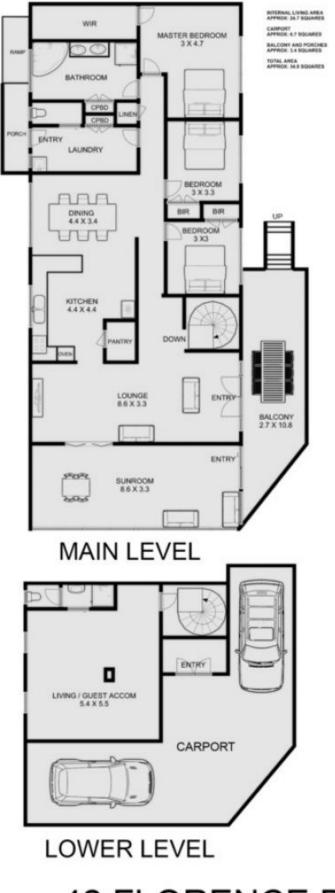

Featuring:

Three good size bedrooms, master with walk-in robe

Light-filled sunroom with tree top vistas which feeds off the large living area

3 🛤 2 🚰 3 🚘

Land Size : 739 sqm View : https://www.ypa.com.au/7393188

## **42 FLORENCE DRIVE RYE**

This is an artistic representaion. All mesurements, dimensions and illustrated areas are approximate. it is the responsibility of all interested parties to verify all data depicted and omitted.