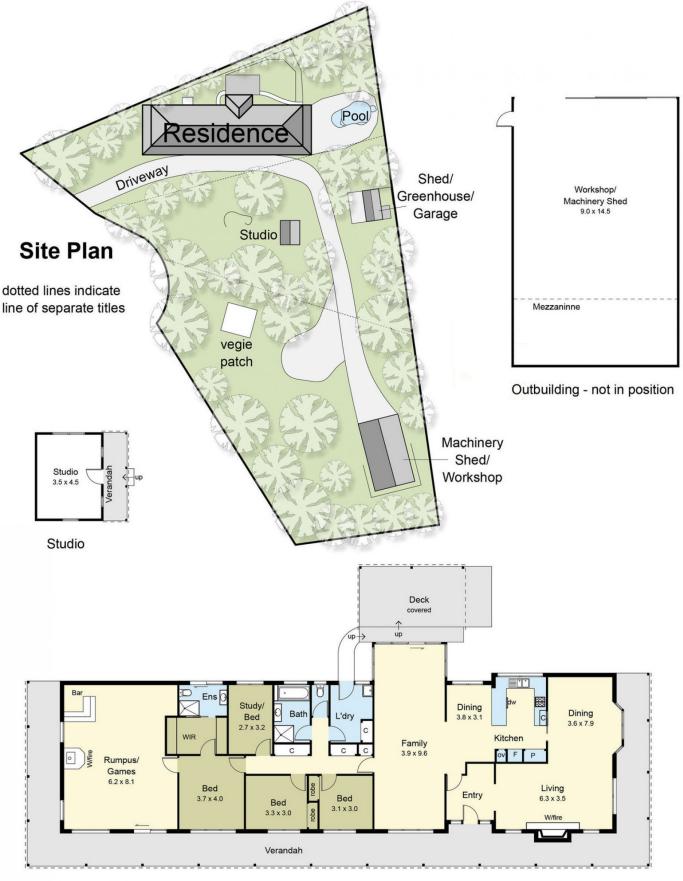

Split over 3 titles with the option to purchase:

Land Size : 3050 sqm View : https://www.ypa.com.au/7393190

Floor Plan