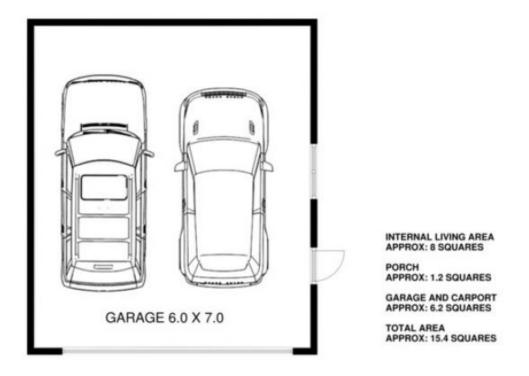

## Featuring:

Brick home and extremely well maintained

Renovated kitchen & open living area

2 4 3 4

Land Size: 689 sqm

View: https://www.ypa.com.au/7393194

Jade Springer 0437 410 791