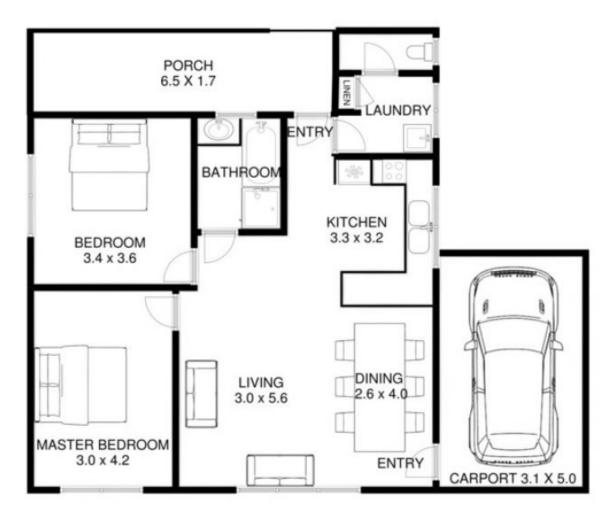

## Featuring:

Brick home and extremely well maintained

Renovated kitchen & open living area

2 4 3 4

Land Size: 689 sqm

View: https://www.ypa.com.au/7393194

Jade Springer 0437 410 791