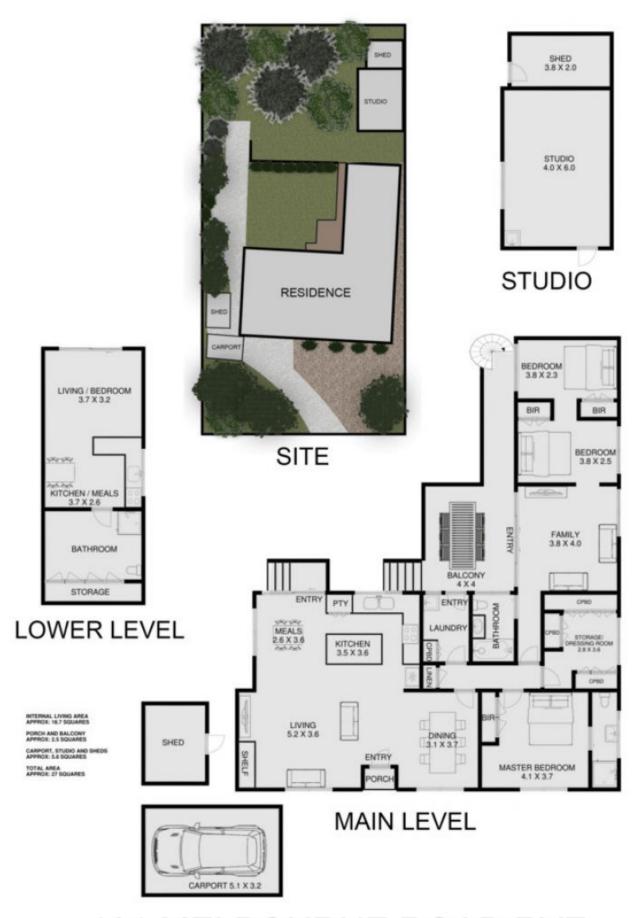

## 191 Melbourne Road RYE VIC

Priced to sell, this well presented home is conveniently located and provides options for the home buyer, investor or holiday maker.

The main entry flows to the open planned living space and recently updated kitchen with a stainless steel 900ml oven, ideal for family entertaining. The bedrooms are spacious, the master bedroom is serviced by an ensuite. There is also a study/ dressing room or 4th bedroom, the options are yours.

Both living areas open out to the extensive deck overlooking the large rear garden which makes for perfect entertaining on those warm summer days.

On the lower level, there are even more options with the completely separate self-contained quarters consisting of a

4 🔄 2 🖺 1 🖨

Land Size: 876 sqm

View: https://www.ypa.com.au/7393196

Tony Talarico 0420 778 401

## 191 MELBOURNE ROAD RYE